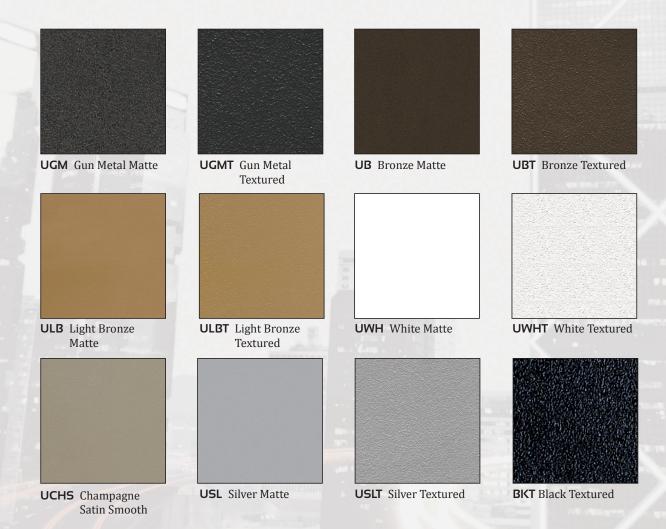

## URBAN PAINT COLORS

Prior to coating, each assembly shall be chemically cleaned and etched in a 5-stage washing system. Which includes alkaline cleaning, rinsing, phosphoric etching, reverse osmosis water rinsing, and non-chrome sealing to ensure corrosion resistance, and excellent adhesion for the finish coating. The finish coating shall be electrostatically applied semi-gloss, super durable polyester powder, baked at 400 degrees for a durable and superior, color retentive finish.

Sternberg has a Five-Year Limited Warranty. See our product and finish warranty guide for details.

All colors shown are approximate and may have a slight variation.