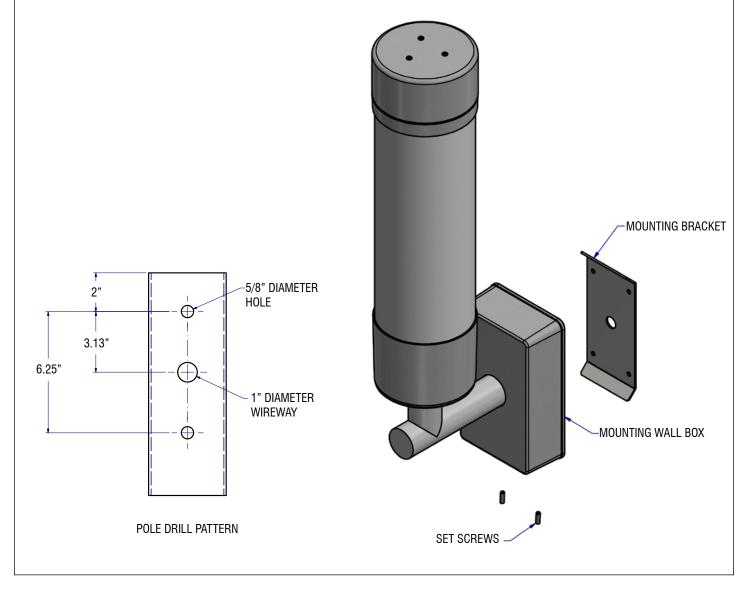

- 1. Pull the supply wires through center hole in mounting bracket.
- 2. Secure mounting plate to wall over the wall supply wire box with four 1/4" bolts supplied by others.
- **3.** Make the electrical connection between the fixture and supply wires.
- **4.** Apply silicone (by others) to the top and side edges of the wall plate. Lower the fixture wall plate over the top of the mounting bracket. With the plate flush with the wall secure the wall plate to the mounting bracket with the two sets provided.