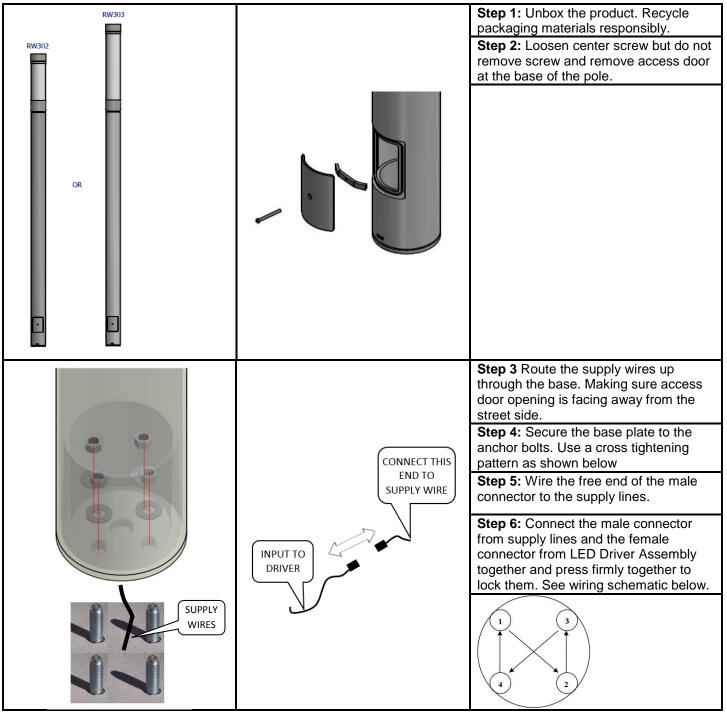

| Installation Instructions     | Product: RW302 or RW303         |  |
|-------------------------------|---------------------------------|--|
| Effective Date: June 21, 2018 | Part Description: Rialta Column |  |

WARNING: To avoid fire, shock or death, turn off and lockout power before performing any maintenance.
CAUTION: This Fixture must be wired in accordance with the National Electric Code (NEC) and all applicable local codes. Proper grounding is required. A qualified electrician must do all work.



RW300 Rialta Bollard Installation Instructions, Revision A

| Revision History |                                         |              |                           |                                    |  |
|------------------|-----------------------------------------|--------------|---------------------------|------------------------------------|--|
| Rev              | Description of Revision                 | Release Date | Design Engineer<br>Author | Manufacturing<br>Engineer Approval |  |
| А                | Create Rialta Installation Instructions | 06/21/2018   | Pat Pieta                 | Grant Burton                       |  |
|                  |                                         |              |                           |                                    |  |
|