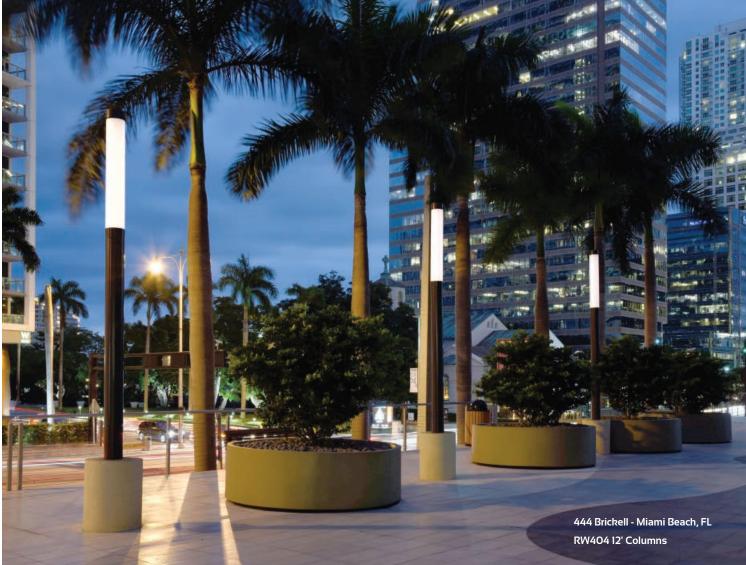

#### RW4 Rialta<sup>™</sup>

Offered in both column and bollard heights, the RW4 symmetrical lens provides uniformity to open up the space. The structure presents both daytime and nighttime wayfinding for parks, plazas and open pedestrian areas.

See website or consult factory for additional details and specifics.

8 Sternberg Lighting 9

10 Sternberg Lighting 11

444 Brickell - Miami Beach, FL RW404 12' Columns