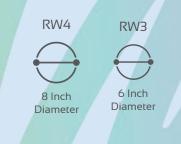

# RIALTA

The Rialta<sup>™</sup> family is available in both 8" diameter and 6" diameter configurations, including columns and complementary bollards. Choose from our RT open caged design, or RW fully lensed designed, allowing you to tailor the performance to your specific application.

RT4 RW4 RW3

8 Inch

6 Inch