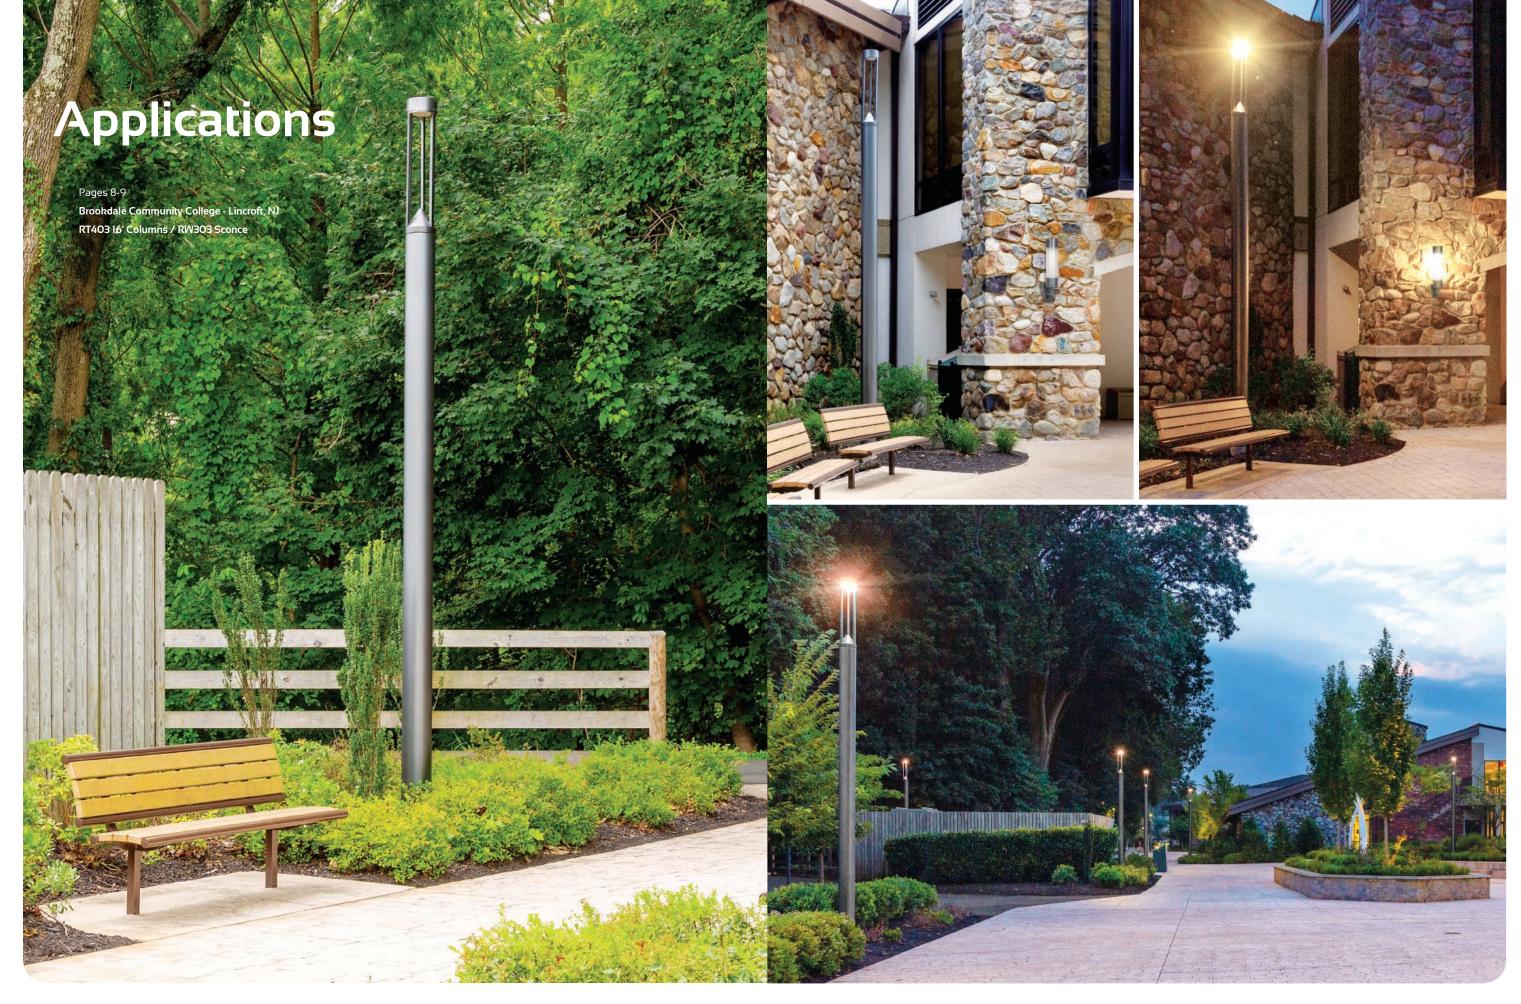

# RIALTA

The Rialta<sup>™</sup> family is available in both 8" diameter and 6" diameter configurations, including columns and complementary bollards. Choose from our RT open caged design, or RW fully lensed designed, allowing you to tailor the performance to your specific application.

#### RT4 Rialta<sup>™</sup>

Where more directionality and less up-light are desired, both the RT4 column and bollard feature an open cage design with roof-mounted light source, directing 100% of the light downwards below 90 degrees.

#### RW4 Rialta<sup>™</sup>

Offered in both column and bollard heights, the RW4 symmetrical lens provides uniformity to open up the space. The structure presents both daytime and nighttime wayfinding for parks, plazas and open pedestrian areas.

#### RW3 Rialta<sup>™</sup>

With a sleeker profile at 6"OD, the RW3 family brings the opportunity for unified design across multiple configurations, including light columns, bollards, pendant mounts, candelabras, and wall sconces.