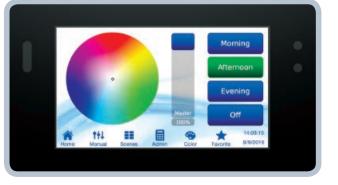

Enhance the versatility of Rialta<sup>™</sup> with the added dimension of **Color**. When desired, transition your column or bollard to virtually any color in the spectrum for a variety of uses and occasions.

## Versatile and User Friendly DMX Controller

- Rialta<sup>™</sup> color-changing product can be added onto existing DMX systems.
- Available in wired or wireless configurations.
- ▶ Wireless option available only in 8"OD columns.
- Color-changing will include columns, bollards, and wall sconces.