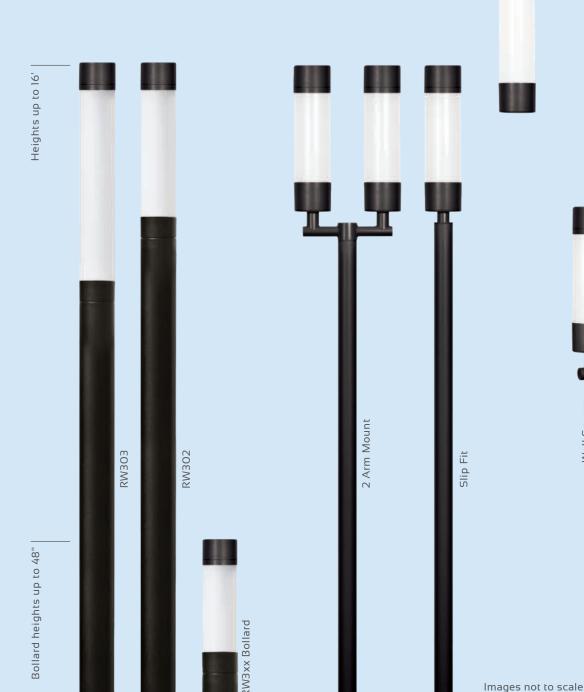

# RIALTA

The Rialta<sup>™</sup> family is available in both 8" diameter and 6" diameter configurations, including columns and complementary bollards. Choose from our RT open caged design, or RW fully lensed designed, allowing you to tailor the performance to your specific application.

#### RW3 Rialta<sup>™</sup>

With a sleeker profile at 6"OD, the RW3 family brings the opportunity for unified design across multiple configurations, including light columns, bollards, pendant mounts, candelabras, and wall sconces.

lmages not to scale.