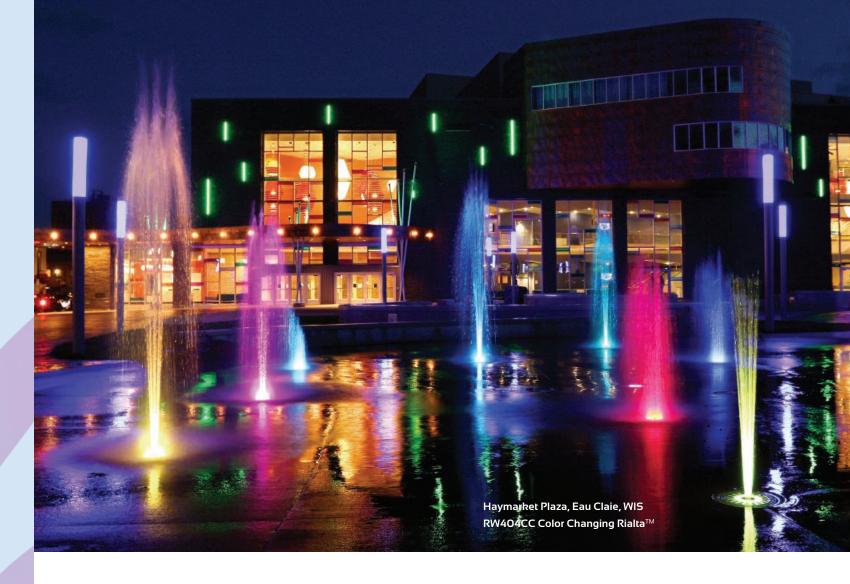

Enhance the versatility of Rialta<sup>™</sup> with the added dimension of **Color**. When desired, transition your column or bollard to virtually any color in the spectrum for a variety of uses and occasions.

Create effective wayfinding on campuses, in downtowns, and business or theatre districts. Enhance school pride by flying your colors on game day, commencements, and other events. Bring heightened awareness and support to causes, like pink for breast cancer awareness. Celebrate the holidays with green on St. Patrick's Day, red on Valentine's Day, orange on Halloween, and so on.

## Versatile and User Friendly DMX Controller

- Rialta<sup>™</sup> color-changing product can be added onto existing DMX systems.
- Available in wired or wireless configurations.
- ▶ Wireless option available only in 8"OD columns.
- Color-changing will include columns, bollards, and wall sconces.