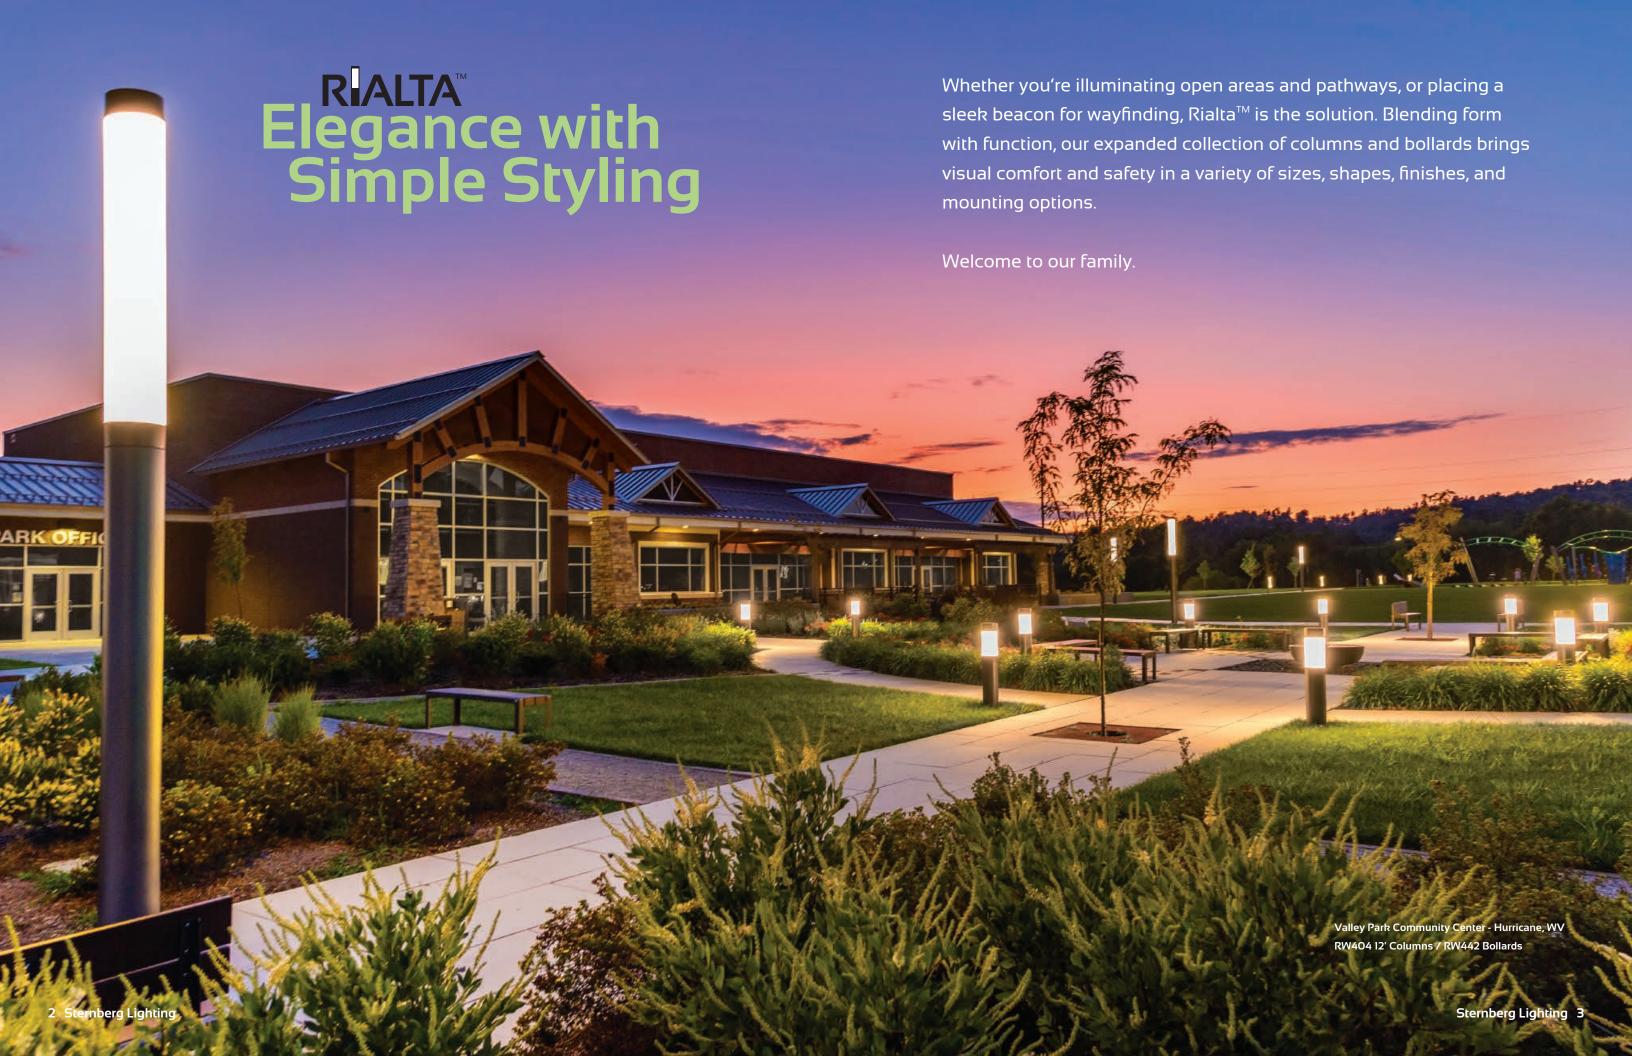

# RIALTA

The Rialta<sup>™</sup> family is available in both 8" diameter and 6" diameter configurations, including columns and complementary bollards. Choose from our RT open caged design, or RW fully lensed designed, allowing you to tailor the performance to your specific application.

#### RW4 Rialta<sup>™</sup>

Offered in both column and bollard heights, the RW4 symmetrical lens provides uniformity to open up the space. The structure presents both daytime and nighttime wayfinding for parks, plazas and open pedestrian areas.