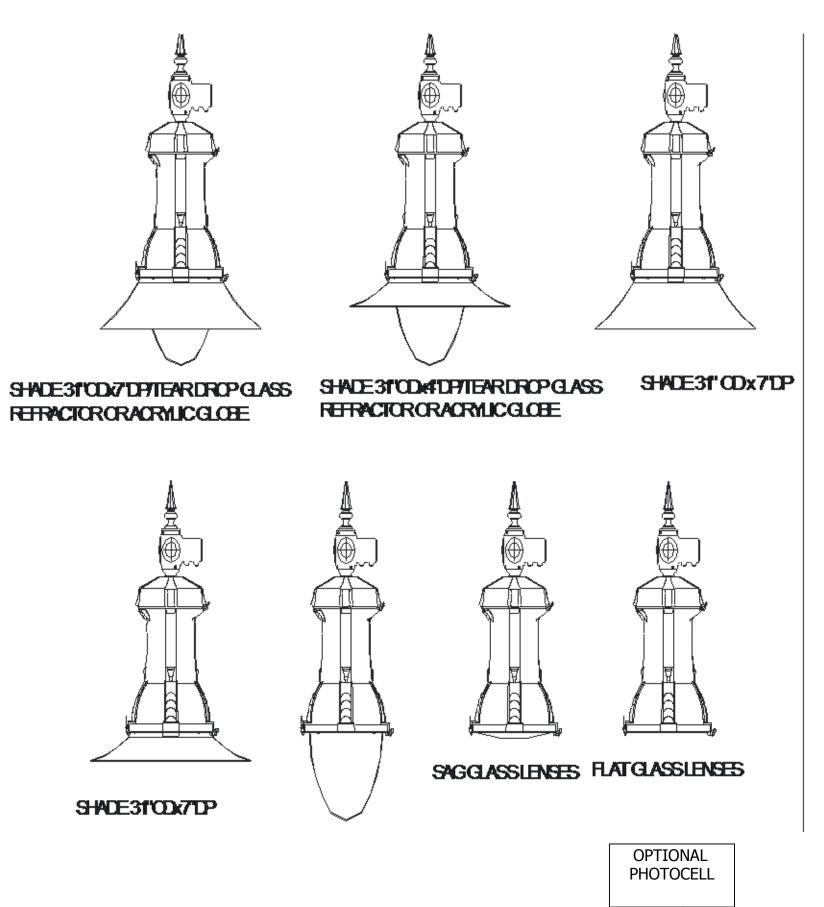

**OPTIONAL: 1914 WITH TEAR DROP GLASS REFRACTOR-FIG.5.** REFRACTOR IS ASSEMBLED TO THE BOTTOM DOOR AND SHIPPED SEPARATELY.