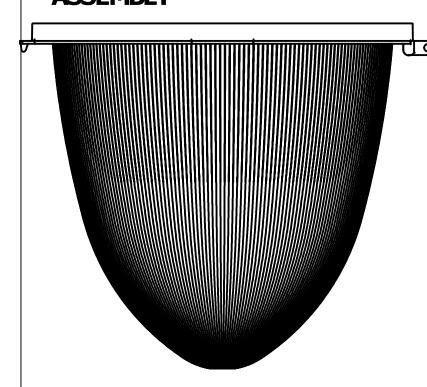

**OPTIONAL: 1914 WITH TEAR DROP GLASS REFRACTOR-FIG.5.** REFRACTOR IS ASSEMBLED TO THE BOTTOM DOOR AND SHIPPED SEPARATELY.

#### TO INSTALL GLASS/BOTTOM DOOR TO THE FIXTURE

- -REMOVE QUICK RELEASE PIN FROM THE BOTTON HINGE PIN.
- -SLIDE GLASS/BOTTOM DOOR ASSEMBLY ON PIN.
- -SNAP QUICK RELEASE PIN BACK INTO THE DOOR HINGE PIN.
- -CLOSE DOOR AND ENGAGE THE LATCH.