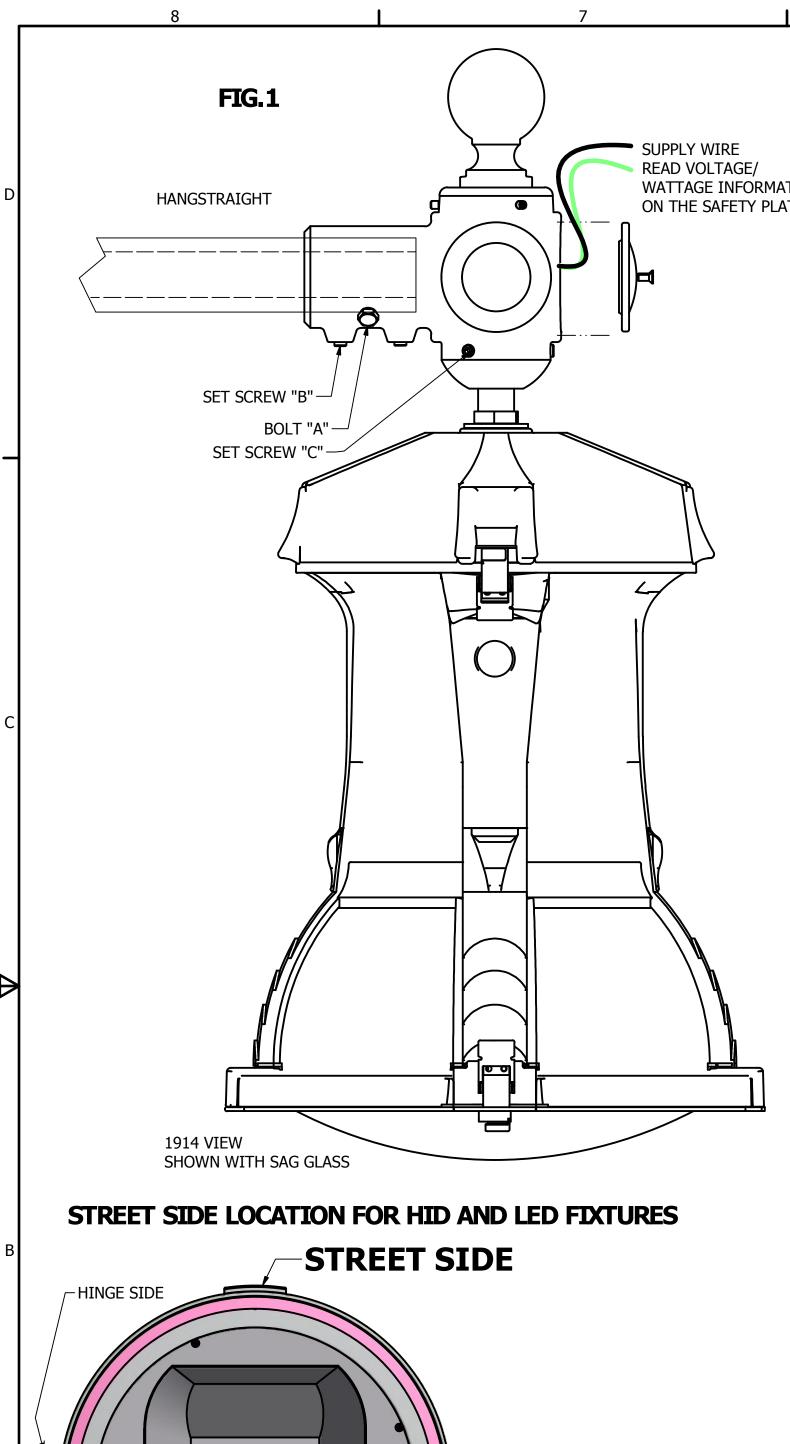

### 1914 INSTALLATION INSTRUCTIONS.

# 1. REGULAR HANGSTRAIGHT INSTALLATION

- **AND LEVELING-**FIG.1 -INSTALL THE FIXTURE HANG STRAIGHT ONTO THE ARM
- -REMOVE "A" HEX BOLT AND MARK LOCATION OF THE HOLE.
- -DRILL 7/16 DIA HOLE THRU THE ARM.
- -INSTALL HEX BOLT 3/8-16x1" BOLT AND USE SUPPLIED THREAD LOCK FLUID.
- -SECURE SET SCREWS "B" AND USE THREAD LOCK FLUID. -SUPPLY WIRES MAY BE CONNECTED THRU THE TOP OR THRU THE ACCESS DOOR IF PHOTOCELL OPTION IS REQUIRED.
- **SEE WIRING SCHEMATIC.**
- -LEVEL THE FIXTURE AND SECURE THREE SET SCREWS "C".

# WATTAGE INFORMATION ON THE SAFETY PLATE