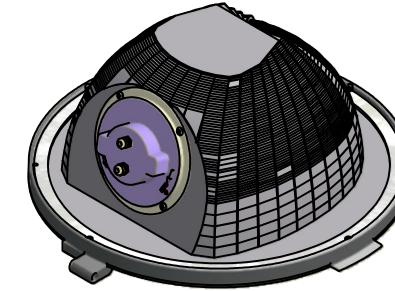

OPTIONAL: TO INSTALL OR REPLACE THE LAMP (SEALED OPTIC) FIG.3 AND FIG.4:

- -OPEN THE BOTTOM DOOR BY DISENGAGING THE DOOR LATCH. -ROTATE THE SOCKET HOLDER COUNTER CLOCKWISE TO OPEN.
- -PLACE THE LAMP INTO THE SOCKET.
- -ROTATE THE SOCKET HOLDER CLOCKWISE UNTIL IT STOPS.
- -CLOSE THE BOTTOM DOOR AND ENGAGE THE LATCH.

**SUPPLY WIRE** 

READ VOLTAGE/

WATTAGE INFORMATION ON THE SAFETY PLATE

FIG.4 SOCKET HOLDER ASSEMBLY (SEALED ROOF OPTIC)

WARNING: TO AVOID FIRE, SHOCK OR DEATH, TURN OFF POWER BEFORE WIRING.

CAUTION: THIS FIXTURE MUST BE WIRED IN ACCORDANCE WITH THE NATIONAL ELECTRIC CODE AND ANY APPLICABLE LOCAL CODES. PROPER GROUNDING IS REQUIRED. ALL WORK SHOULD BE DONE BY QUALIFIED ELECTRICIAN.