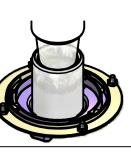

OPTIONAL: TO INSTALL OR REPLACE THE LAMP (SEALED OPTIC) FIG.3 AND FIG.4:

- -OPEN THE BOTTOM DOOR BY DISENGAGING THE DOOR LATCH. -ROTATE THE SOCKET HOLDER COUNTER CLOCKWISE TO OPEN.
- -PLACE THE LAMP INTO THE SOCKET.
- -ROTATE THE SOCKET HOLDER CLOCKWISE UNTIL IT STOPS.
- -CLOSE THE BOTTOM DOOR AND ENGAGE THE LATCH.