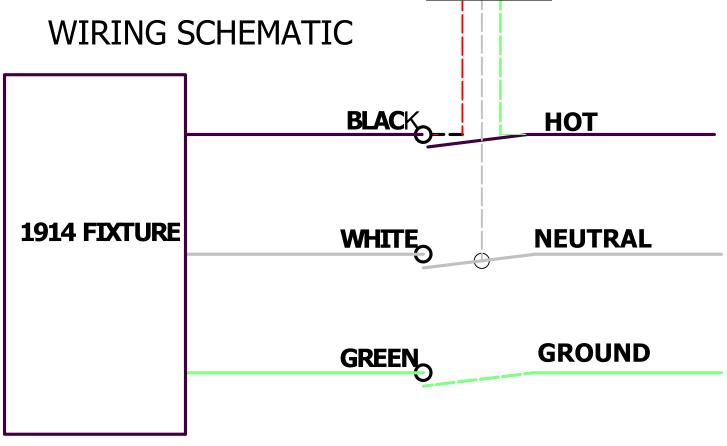

# 1. REGULAR HANGSTRAIGHT INSTALLATION

- **AND LEVELING-**FIG.1 -INSTALL THE FIXTURE HANG STRAIGHT ONTO THE ARM
- -REMOVE "A" HEX BOLT AND MARK LOCATION OF THE HOLE.
- -DRILL 7/16 DIA HOLE THRU THE ARM.
- -INSTALL HEX BOLT 3/8-16x1" BOLT AND USE SUPPLIED THREAD LOCK FLUID.
- -SECURE SET SCREWS "B" AND USE THREAD LOCK FLUID. -SUPPLY WIRES MAY BE CONNECTED THRU THE TOP OR THRU THE ACCESS DOOR IF PHOTOCELL OPTION IS REQUIRED.
- **SEE WIRING SCHEMATIC.**
- -LEVEL THE FIXTURE AND SECURE THREE SET SCREWS "C".

**SUPPLY WIRE** 

READ VOLTAGE/

WATTAGE INFORMATION ON THE SAFETY PLATE

FIG.4 SOCKET HOLDER ASSEMBLY (SEALED ROOF OPTIC)

WARNING: TO AVOID FIRE, SHOCK OR DEATH, TURN OFF POWER BEFORE WIRING.

CAUTION: THIS FIXTURE MUST BE WIRED IN ACCORDANCE WITH THE NATIONAL ELECTRIC CODE AND ANY APPLICABLE LOCAL CODES. PROPER GROUNDING IS REQUIRED. ALL WORK SHOULD BE DONE BY QUALIFIED ELECTRICIAN.