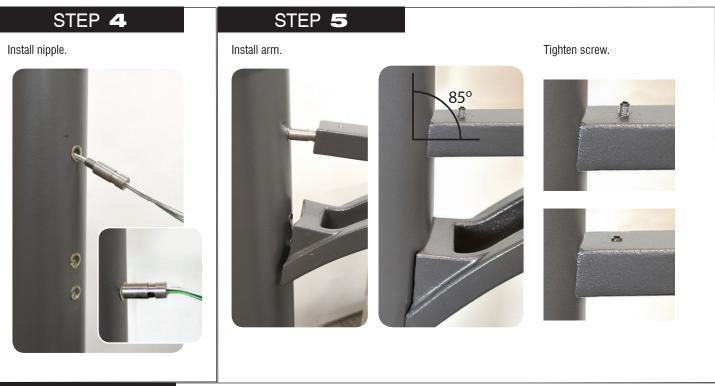

## **INSTALLATION INSTRUCTIONS**

WARNING: TO AVOID FIRE, SHOCK OR DEATH, TURN OFF AND LOCKOUT POWER BEFORE PERFORMING ANY MAINTENANCE.

CAUTION: THIS FIXTURE MUST BE WIRED IN ACCORDANCE WITH THE NATIONAL ELECTRIC CODE AND ALL APPLICABLE LOCAL CODES, PROPER GROUNDING IS REQUIRED. ALL WORK SHOULD BE DONE BY A QUALIFIED ELECTRICIAN.