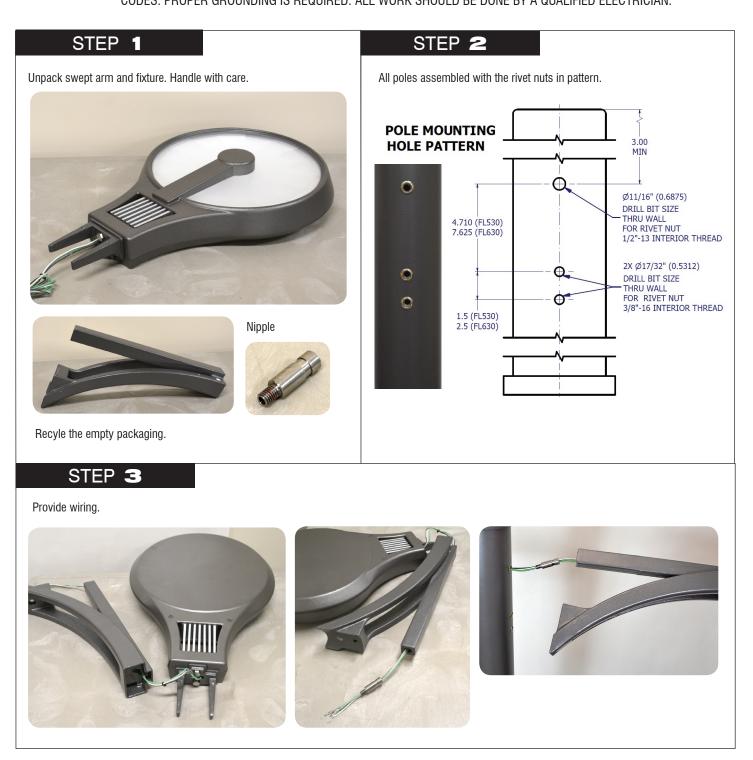

## **INSTALLATION INSTRUCTIONS**

WARNING: TO AVOID FIRE, SHOCK OR DEATH, TURN OFF AND LOCKOUT POWER BEFORE PERFORMING ANY MAINTENANCE.

CAUTION:

THIS FIXTURE MUST BE WIRED IN ACCORDANCE WITH THE NATIONAL ELECTRIC CODE AND ALL APPLICABLE LOCAL CODES, PROPER GROUNDING IS REQUIRED. ALL WORK SHOULD BE DONE BY A QUALIFIED ELECTRICIAN.