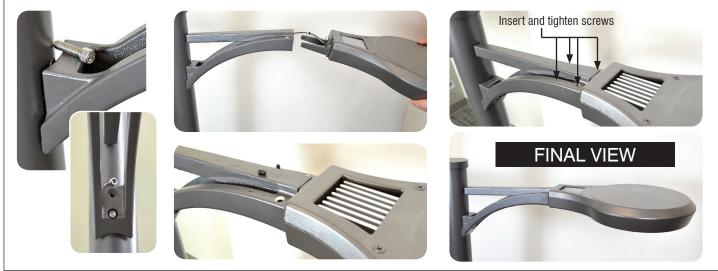

#### STEP 6

Secure arm onto pole assembly with the two screws and washers provided. Connect supply wires down the base. Complete the installation of fixture.

800-621-3376 555 Lawrence Ave., Roselle, IL 60172 info@sternberglighting.com www.sternberglighting.com