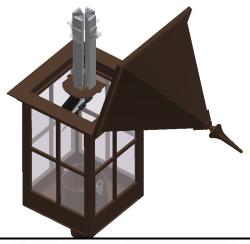

**Step 3:** Place VCOB in fixture and connect the supply lines to per wiring schematic.

**Step 4:** Orient the "STREET" designation on the fitter cap to the street side of the fixture, and latch cap in place, taking care not to pinch any wires between the cap and the fitter. Close and latch door.