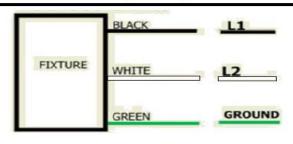

**Step 3:** Place VCOB in fixture and connect the supply lines to per wiring schematic.

**Step 4:** Orient the "STREET" designation on the fitter cap to the street side of the fixture, and latch cap in place, taking care not to pinch any wires between the cap and the fitter. Close and latch door.

## **Wiring Diagram**

| Revision History |                         |                    |                           |                         |  |
|------------------|-------------------------|--------------------|---------------------------|-------------------------|--|
| Rev              | Description of Revision | ECN Number         | Design Engineer<br>Author | Engineering<br>Approval |  |
| Α                | Initial Release         | ECN 09-20-2021 RAY | RAY                       | MR                      |  |
|                  |                         |                    |                           |                         |  |