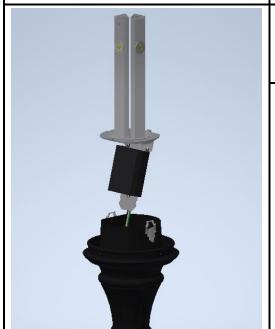

## A. Remove Roof of Fixture Step 1: Unpack VCOB conversion kit. Handle with care, being careful not to touch the optics. Recycle the empty packaging.

**Step 2:** Loosen the set screws holding the globe in place. Lift globe off fitter and set aside for later use.

**Step 4:** Connect the VCOB retrofit kit to the supply lines. With the "STREET" designation on the fitter cover on the street side of the fixture, place the cover on the fitter taking care not to pinch any wires between the cap and the fitter. Latch the cover in place. Replace globe and tighten set screws uniformly.