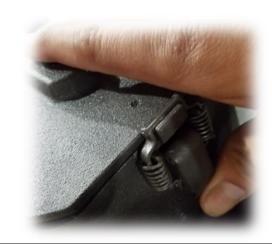

**Step 3:** Unlatch the two latches on the fitter cover and lift it out of the fitter. Disconnect the supply wiring from the ballast. These components will not be needed for the retrofit. Please dispose of the cover and ballast assembly properly.