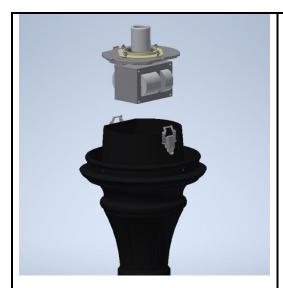

**Step 3:** Unlatch the two latches on the fitter cover and lift it out of the fitter. Disconnect the supply wiring from the ballast. These components will not be needed for the retrofit. Please dispose of the cover and ballast assembly properly.

**Step 4:** Connect the VCOB retrofit kit to the supply lines. With the "STREET" designation on the fitter cover on the street side of the fixture, place the cover on the fitter taking care not to pinch any wires between the cap and the fitter. Latch the cover in place. Replace globe and tighten set screws uniformly.