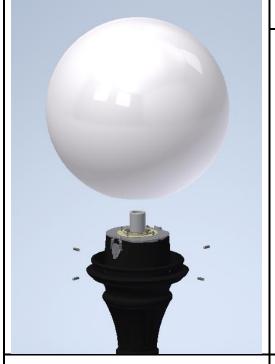

## A. Remove Roof of Fixture Step 1: Unpack VCOB conversion kit. Handle with care, being careful not to touch the optics. Recycle the empty packaging.

**Step 2:** Loosen the set screws holding the globe in place. Lift globe off fitter and set aside for later use.