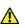

**Step 2:** Open the fixture roof and remove any existing optics. Unlatch the fitter cap and remove the cap and attached ballast. These components will not be required for this conversion. Discard/Recycle them per local code.