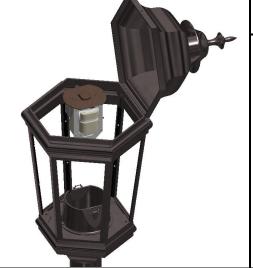

**Step 3:** Place VCOB in fixture and connect the supply lines to per wiring schematic.

**Step 4:** Orient the "STREET" designation on the fitter cap to the street side of the fixture, and latch cap in place, taking care not to pinch any wires between the cap and the fitter. Close and latch door.