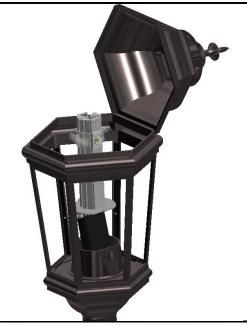

**Step 2:** Open the fixture roof and remove any existing optics. Unlatch the fitter cap and remove the cap and attached ballast. These components will not be required for this conversion. Discard/Recycle them per local code.