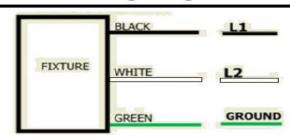

**Step 3:** Place VCOB in fixture and connect the supply lines to per wiring schematic.

**Step 4:** Orient the "STREET" designation on the fitter cap to the street side of the fixture, and latch cap in place, taking care not to pinch any wires between the cap and the fitter. Close and latch door.

## **Wiring Diagram**

| Revision History |                         |                    |                           |                         |  |
|------------------|-------------------------|--------------------|---------------------------|-------------------------|--|
| Rev              | Description of Revision | ECN Number         | Design Engineer<br>Author | Engineering<br>Approval |  |
| -                | Initial Release         | ECN 09-20-2021 RAY | RAY                       | MR                      |  |
|                  |                         |                    |                           |                         |  |