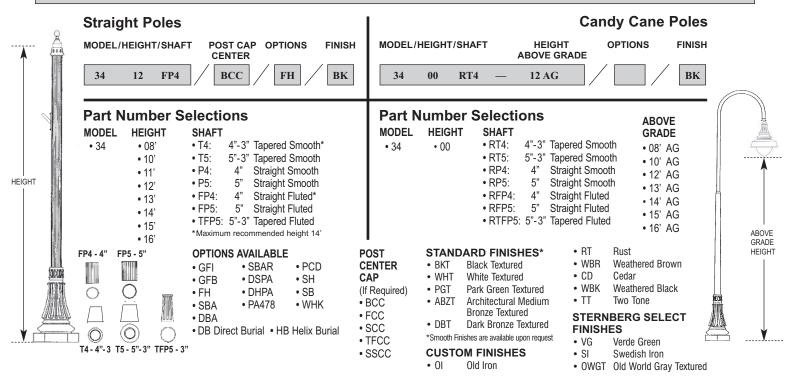

## **3400 GEORGETOWN SERIES**

# POSTS / OPTIONS / POST CAPS

**BUILDING A PART NUMBER** 