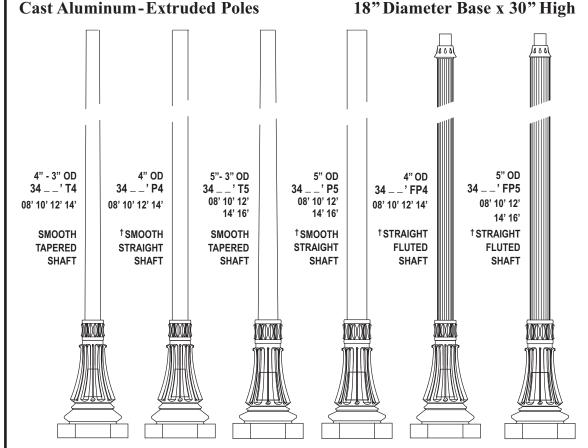

### **3400 GEORGETOWN SERIES**

#### GENERAL

The \_\_\_\_\_\_ft tall\* decorative post shall be aluminum, one-piece construction. The 18" hexagonal cast aluminum, ornamentally pleated base shall be constructed with a \_\_\_\_\_\_\_ inch diameter aluminum shaft. The model shall be Sternberg Lighting **#3400** or **#3400R** for candy cane poles. The pole shall be U.L. or E.T.L. listed in U.S. and Canada.

#### CONSTRUCTION

The base shall have a hexagonal lower section and be designed with a pleated and sculptured upper section terminated with a decorative ring and be made of heavy wall, 356 alloy cast aluminum. It shall have a  $^{3}/4$ " thick floor cast as an integral part of the base. The shaft shall be double circumferentially welded internally and externally to the base for added strength.

\_\_\_\_\_ The **smooth tapered shaft** shall be made of ASTM 6063 extruded aluminum and tempered to a T6 condition.

The **smooth straight shaft** shall be made of ASTM 6063 extruded aluminum and tempered to a T6 condition.

The **straight fluted shaft** shall be made of ASTM 6061 extruded aluminum and tempered to a T6 condition. It shall have a decorative fluted 3" O.D. tenon.

The **tapered fluted shaft** shall be made of heavy wall, 356 alloy cast aluminum.