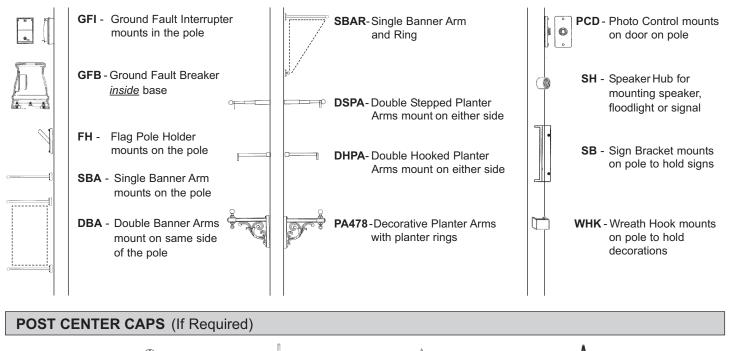

#### **OPTIONS AVAILABLE**

See Accessories Section for more options and information

 Image: Spiked Center Cap
 Image: Spiked Center Cap
 Image: Spiked Center Cap
 Image: Spiked Center Cap
 Image: Spiked Center Cap

 Image: Spiked Center Cap
 Image: Spiked Center Cap
 Image: Spiked Center Cap
 Image: Spiked Center Cap

**Ball Center Cap** 

BCC-

FCC-

Finial Center Cap