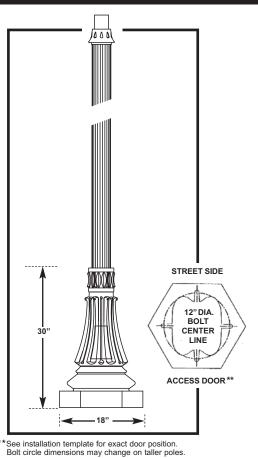

#### INSTALLATION

Four 1/2" diameter, hot-dipped galvanized "L" type anchor bolts shall be provided with the post for anchorage. A door shall be provided for wiring and anchor bolt access. It shall be secured with tamper proof, stainless steel hardware. Post will be provided with a grounding stud mounted on the base floor opposite the access door.

iamatan Daga y 2019 High

Indicate the type of shaft needed (above)

SPECIFICATIONS