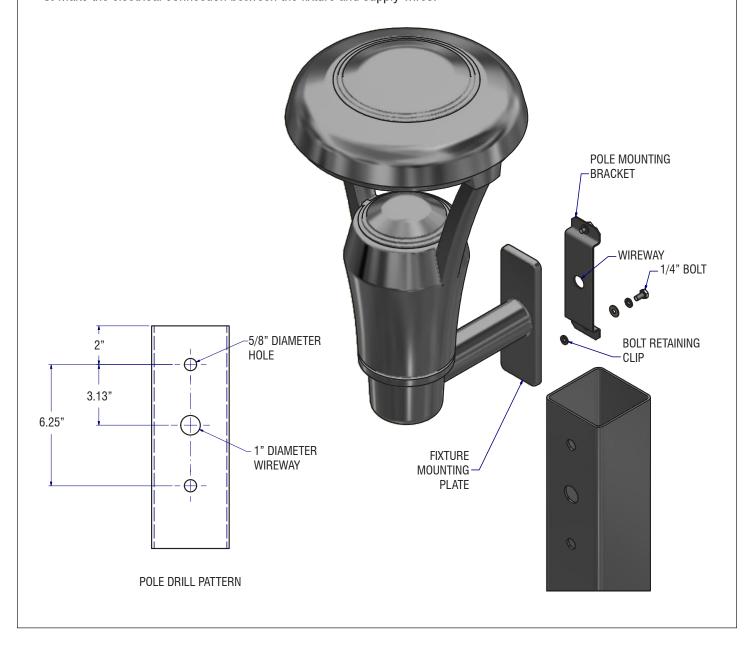

- **1.** Pull the fixture wires through wireway hole in pole and the pole mounting bracket.
- 2. Insert fixture mounting plate into the 5/8" diameter holes in the pole. From the inside of the pole secure pole mounting bracket to the fixture mounting plate with the two 1/4" bolts provided.
- **3.** Make the electrical connection between the fixture and supply wires.