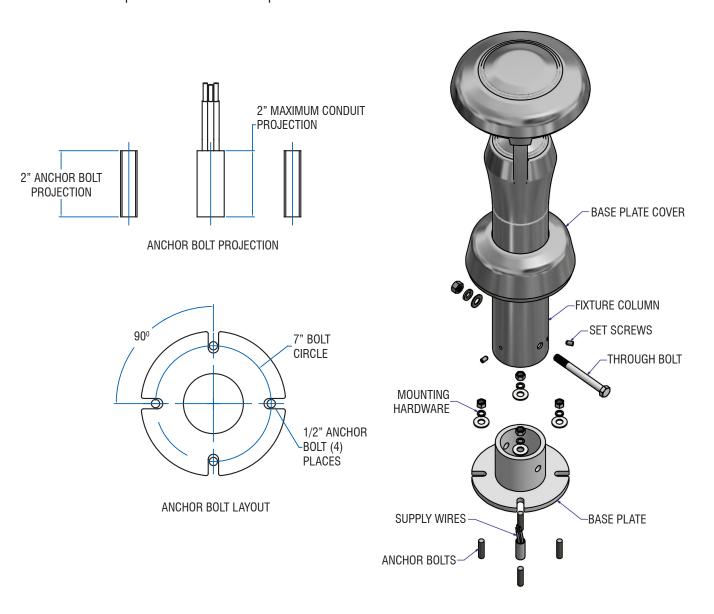

- **1.** Place the base plate over the anchor bolts and secure with the mounting hardware.
- 2. Make the electrical connection between the supply wires and the fixture wires inside the fixture column.
- 3. Lower the fixture column over the base plate. Secure the fixture column with the through bolt and set screws provided.
- **4.** Lower the base plate cover over the base plate.