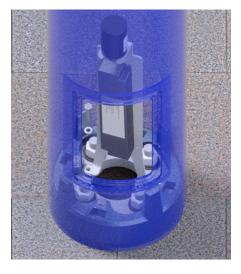

#### STEP 4

Secure pole onto anchor plate with the four sets of screws and washers provided.

Connect supply wires to the driver assembly, pole wires and fixture according to the wiring schematic.

STEP 5

Install the bracket-driver assembly.