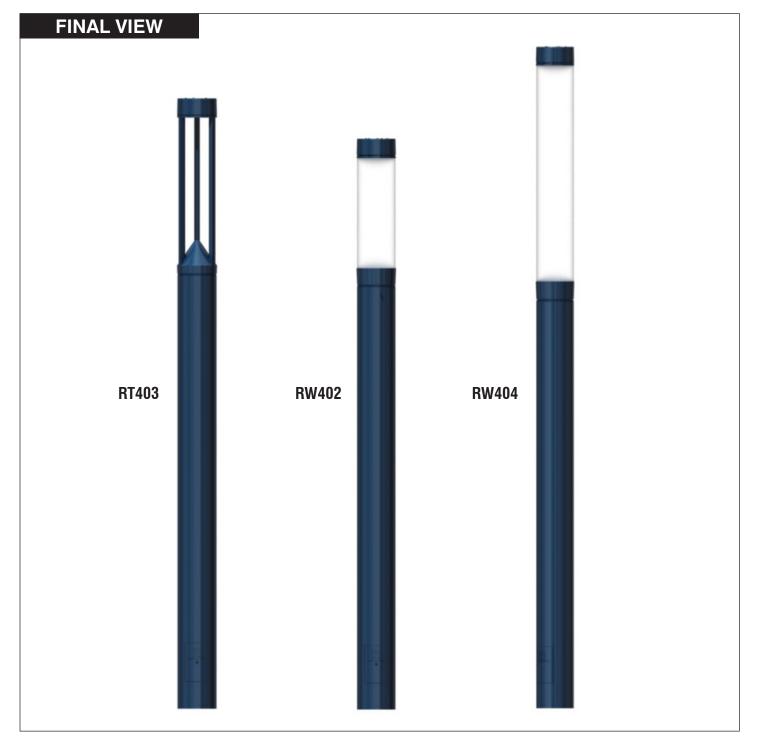

ernberglighting.com

### INSTALLATION INSTRUCTIONS



WARNING: TO AVOID FIRE, SHOCK OR DEATH, TURN OFF AND LOCKOUT POWER BEFORE PERFORMING ANY MAINTENANCE.

I: THIS FIXTURE MUST BE WIRED IN ACCORDANCE WITH THE NATIONAL ELECTRIC CODE AND ALL APPLICABLE LOCAL CODES. PROPER GROUNDING IS REQUIRED. ALL WORK SHOULD BE DONE BY A QUALIFIED ELECTRICIAN.





800-621-3376 555 Lawrence Ave., Roselle, IL 60172 info@sternberglighting.com www.sternberglighting.com

## INSTALLATION INSTRUCTIONS

🔔 WARNII

WARNING: TO AVOID FIRE, SHOCK OR DEATH, TURN OFF AND LOCKOUT POWER BEFORE PERFORMING ANY MAINTENANCE.

**CAUTION:** THIS FIXTURE MUST BE WIRED IN ACCORDANCE WITH THE NATIONAL ELECTRIC CODE AND ALL APPLICABLE LOCAL CODES. PROPER GROUNDING IS REQUIRED. ALL WORK SHOULD BE DONE BY A QUALIFIED ELECTRICIAN.





800-621-3376 555 Lawrence Ave., Roselle, IL 60172 info@sternberglighting.com www.sternberglighting.com