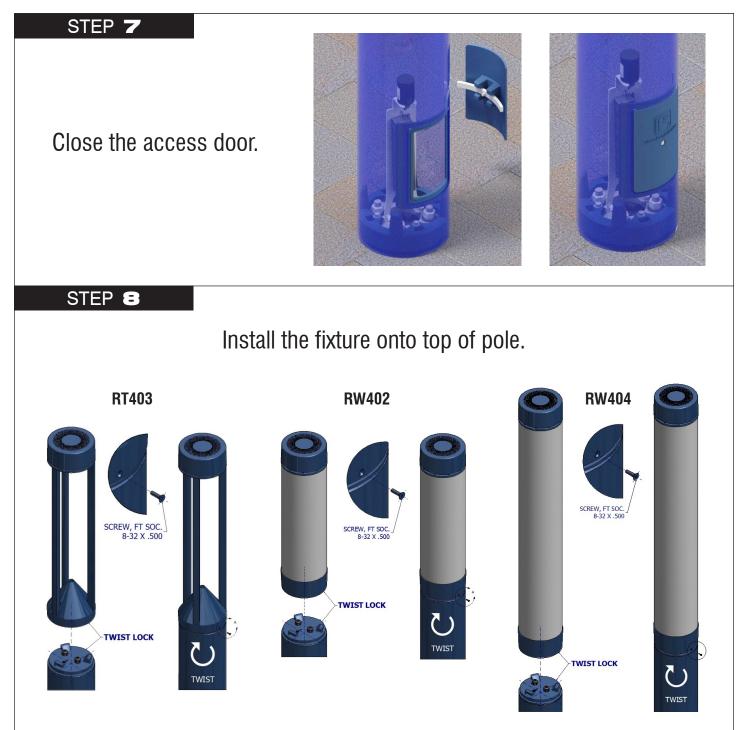

AN.

CAUTION:

THIS FIXTURE MUST BE WIRED IN ACCORDANCE WITH THE NATIONAL ELECTRIC CODE AND ALL APPLICABLE LOCAL

#### STEP 4

Secure pole onto anchor plate with the four sets of screws and washers provided.



Connect supply wires to the driver assembly, pole wires and fixture according to the wiring schematic.



STEP 5

Install the bracket-driver assembly.







800-621-3376 555 Lawrence Ave., Roselle, IL 60172 info@sternberglighting.com www.sternberglighting.com

### INSTALLATION INSTRUCTIONS



WARNING: TO AVOID FIRE, SHOCK OR DEATH, TURN OFF AND LOCKOUT POWER BEFORE PERFORMING ANY MAINTENANCE.

I: THIS FIXTURE MUST BE WIRED IN ACCORDANCE WITH THE NATIONAL ELECTRIC CODE AND ALL APPLICABLE LOCAL CODES. PROPER GROUNDING IS REQUIRED. ALL WORK SHOULD BE DONE BY A QUALIFIED ELECTRICIAN.





800-621-3376 555 Lawrence Ave., Roselle, IL 60172 info@sternberglighting.com www.sternberglighting.com

## INSTALLATION INSTRUCTIONS

🔔 WARNII

WARNING: TO AVOID FIRE, SHOCK OR DEATH, TURN OFF AND LOCKOUT POWER BEFORE PERFORMING ANY MAINTENANCE.

**CAUTION:** THIS FIXTURE MUST BE WIRED IN ACCORDANCE WITH THE NATIONAL ELECTRIC CODE AND ALL APPLICABLE LOCAL CODES. PROPER GROUNDING IS REQUIRED. ALL WORK SHOULD BE DONE BY A QUALIFIED ELECTRICIAN.





800-621-3376 555 Lawrence Ave., Roselle, IL 60172 info@sternberglighting.com www.sternberglighting.com