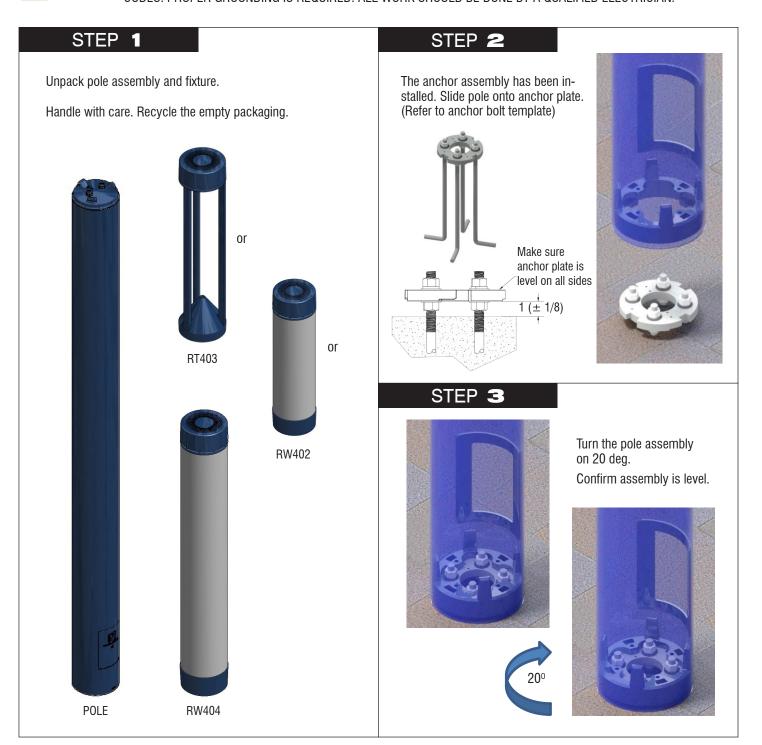

#### STEP 4

Secure pole onto anchor plate with the four sets of screws and washers provided.

Connect supply wires to the driver assembly, pole wires and fixture according to the wiring schematic.

STEP 5

Install the bracket-driver assembly.