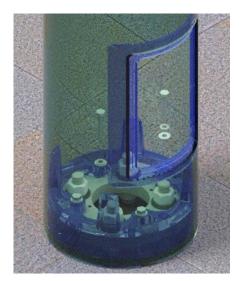

#### STEP 4

Secure pole onto anchor plate with the four sets of screws and washers provided.

Connect supply wires to the driver assembly, pole wires and fixture according to the wiring schematic.

STEP 5

Install the bracket-driver assembly.