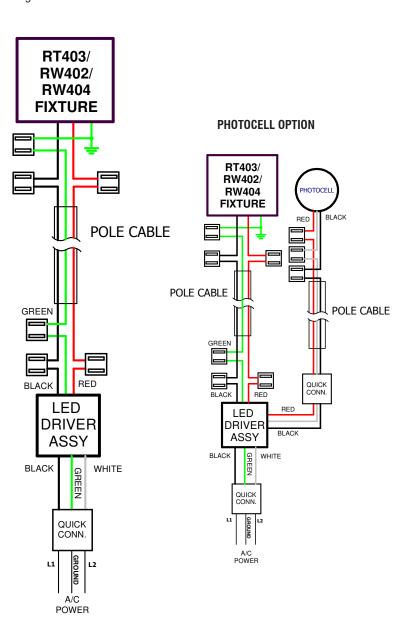

#### STEP 4

Secure pole onto anchor plate with the four sets of screws and washers provided.

Connect supply wires to the driver assembly, pole wires and fixture according to the wiring schematic.

STEP 5

Install the bracket-driver assembly.