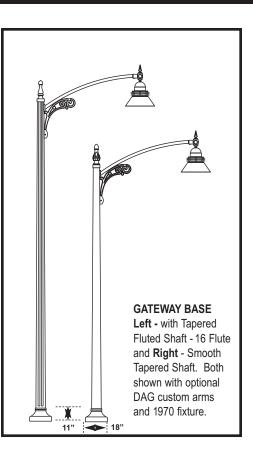

#### GENERAL

The \_\_\_\_\_ ft tall decorative post shall be aluminum or steel, one piece construction. The post shall have a cast aluminum, decorative two-piece split base that clamps around the pole and base plate. The base measures 18" diameter x 11" tall.

#### CONSTRUCTION

The base shall be designed with a decorative curviform shape and transition to a curved hour-glass shaft. It shall be made of heavy wall, 356 alloy cast aluminum. **Indicate the type of shaft needed.** 