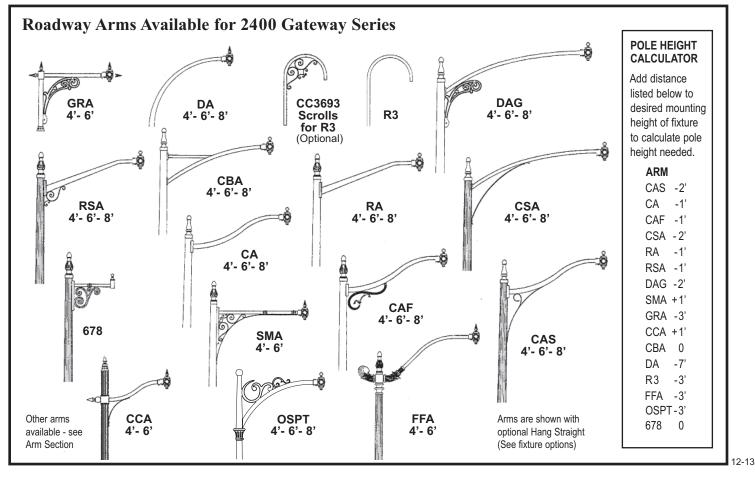

und straight fluted shaft** shall be made of ASTM A595 grade A, high-strength structural <u>steel</u> or ASTM 6061T6 <u>aluminum</u>.

The **round straight smooth shaft** shall be made of ASTM 6061T6 extruded <u>aluminum</u> and tempered to a T6 condition or ASTM A572 steel. It shall have a decorative fluted tenon.

The **octagonal tapered shaft** shall be made of ASTM A607 high-strength, tapered structural <u>steel</u>.

### INSTALLATION

The cast aluminum fluted base cover shall clamp around the base plate and lower shaft of the pole assembly. It shall be clamped together using tamper-proof stainless steel screws. An access door shall be provided in the pole shaft and in the cast aluminum fluted base cover for wiring and mechanically secured with tamper-proof, stainless steel screws.





## 2400 GATEWAY ROADWAY 8" Diameter

# POSTS / OPTIONS / POST CAPS

BUILDING A PART NUMBER