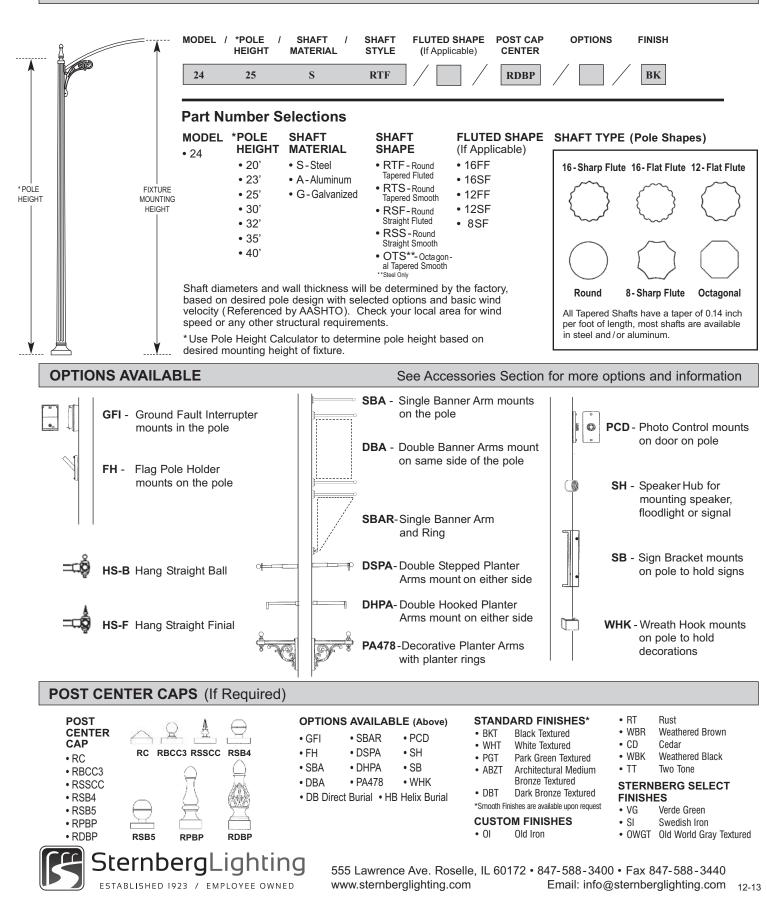

# POSTS / OPTIONS / POST CAPS

BUILDING A PART NUMBER

#### CONSTRUCTION

The base shall be designed with a decorative curviform shape and transition to a curved hour-glass shaft. It shall be made of heavy wall, 356 alloy cast aluminum. **Indicate the type of shaft needed.** 

The **round tapered fluted shaft** shall be made of ASTM A572 grade 50, high-strength structural <u>steel</u> or ASTM 6063T6 <u>aluminum</u>.

The **round tapered smooth shaft** shall be made of ASTM 6063T6 extruded <u>aluminum</u> and tempered to a T6 condition or ASTM A572 <u>steel</u>.

\_\_\_\_\_ The **round straight fluted shaft** shall be made of ASTM A595 grade A, high-strength structural <u>steel</u> or ASTM 6061T6 <u>aluminum</u>.

The **round straight smooth shaft** shall be made of ASTM 6061T6 extruded <u>aluminum</u> and tempered to a T6 condition or ASTM A572 steel. It shall have a decorative fluted tenon.

The **octagonal tapered shaft** shall be made of ASTM A607 high-strength, tapered structural <u>steel</u>.