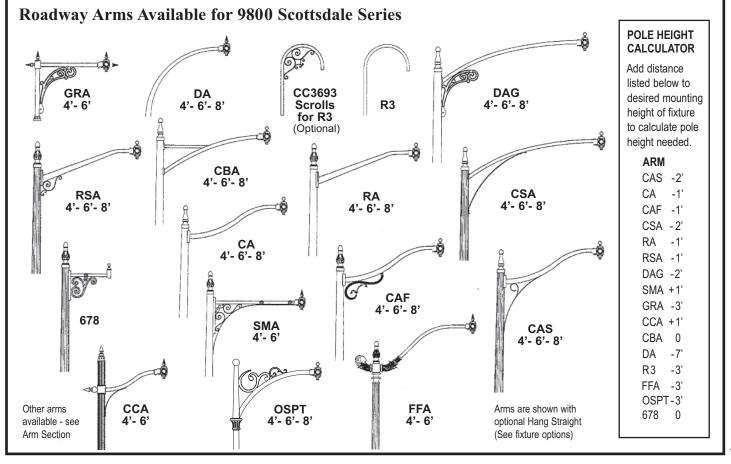

ed shaft** shall be made of ASTM A595 grade A, high-strength structural <u>steel</u> or ASTM 6061T6 <u>aluminum</u>.

The **round straight smooth shaft** shall be made of ASTM 6061T6 extruded <u>aluminum</u> and tempered to a T6 condition or ASTM A572 <u>steel</u>. It shall have a decorative fluted tenon.

\_\_\_\_\_ The **octagonal tapered shaft** shall be made of ASTM A607 high-strength, tapered structural <u>steel</u>.

## INSTALLATION

The cast aluminum fluted base cover shall clamp around the base plate and lower shaft of the pole assembly. It shall be clamped together using tamper-proof stainless steel screws. An access door shall be provided in the pole shaft and in the cast aluminum fluted base cover for wiring and mechanically secured with tamper-proof, stainless steel screws.





RDBP

RSB5

RPBP

SternbergLighting

ESTABLISHED 1923 / EMPLOYEE OWNED

RDBP

15-705



8" to 12"

- **CUSTOM FINISHES**  0 Old Iron
- Swedish Iron
- OWGT Old World Gray Textured

555 Lawrence Ave. Roselle, IL 60172 • 847-588-3400 • Fax 847-588-3440 www.sternberglighting.com Email: info@sternberglighting.com 12-13