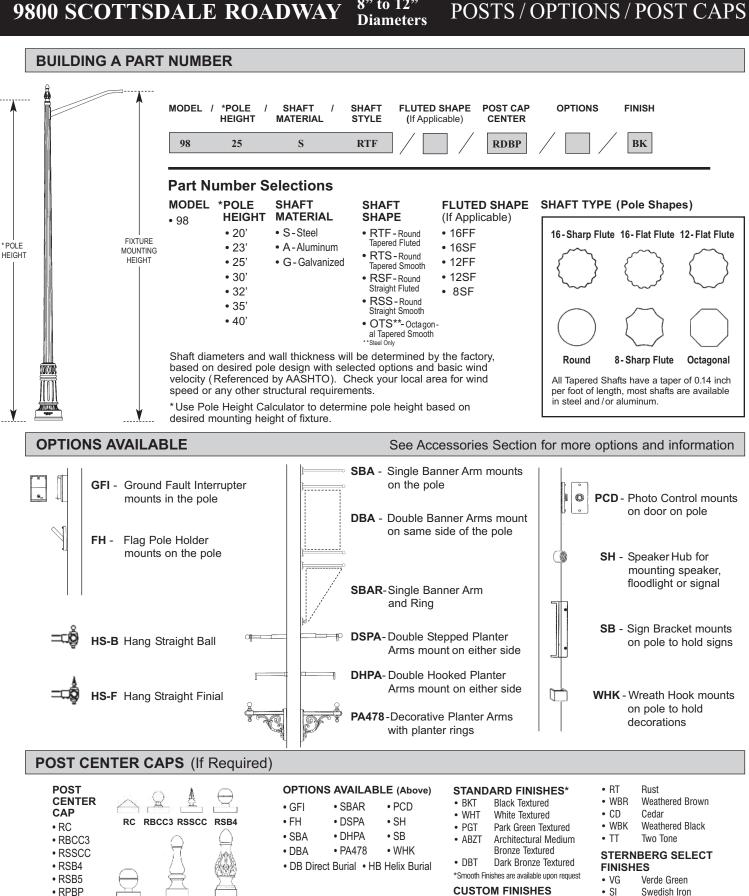

# 9800 SCOTTSDALE ROADWAY 8" to 12" Diameters

#### GENERAL

The \_\_\_\_\_\_ ft tall decorative post shall be aluminum or steel, one piece construction. The post shall have a cast aluminum, decorative two-piece split base that clamps around the pole and base plate. The 26" diameter x 54" tall cover shall have one access door.

### CONSTRUCTION

The base shall be designed with a decorative curved pedestal bottom section and transition to an eight flute tapered base section. It shall be made of heavy wall, 356 alloy cast aluminum. **Indicate the type of shaft needed.** 

The **round tapered fluted shaft** shall be made of ASTM A572 grade 50, high-strength structural <u>steel</u> or ASTM 6063T6 <u>aluminum</u>.

The **round tapered smooth shaft** shall be made of ASTM 6063T6 extruded <u>aluminum</u> and tempered to a T6 condition or ASTM A572 <u>steel</u>.

The **round straight fluted shaft** shall be made of ASTM A595 grade A, high-strength structural <u>steel</u> or ASTM 6061T6 <u>aluminum</u>.

The **round straight smooth shaft** shall be made of ASTM 6061T6 extruded <u>aluminum</u> and tempered to a T6 condition or ASTM A572 <u>steel</u>. It shall have a decorative fluted tenon.

\_\_\_\_\_ The **octagonal tapered shaft** shall be made of ASTM A607 high-strength, tapered structural <u>steel</u>.

## INSTALLATION

The cast aluminum fluted base cover shall clamp around the base plate and lower shaft of the pole assembly. It shall be clamped together using tamper-proof stainless steel screws. An access door shall be provided in the pole shaft and in the cast aluminum fluted base cover for wiring and mechanically secured with tamper-proof, stainless steel screws.

- **CUSTOM FINISHES**  0 Old Iron
- Swedish Iron
- OWGT Old World Gray Textured

555 Lawrence Ave. Roselle, IL 60172 • 847-588-3400 • Fax 847-588-3440 www.sternberglighting.com Email: info@sternberglighting.com 12-13