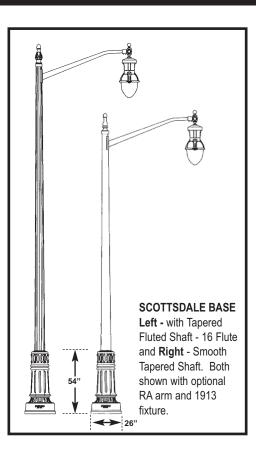

#### GENERAL

The \_\_\_\_\_\_ ft tall decorative post shall be aluminum or steel, one piece construction. The post shall have a cast aluminum, decorative two-piece split base that clamps around the pole and base plate. The 26" diameter x 54" tall cover shall have one access door.

### CONSTRUCTION

The base shall be designed with a decorative curved pedestal bottom section and transition to an eight flute tapered base section. It shall be made of heavy wall, 356 alloy cast aluminum. **Indicate the type of shaft needed.** 

The **round tapered fluted shaft** shall be made of ASTM A572 grade 50, high-strength structural <u>steel</u> or ASTM 6063T6 <u>aluminum</u>.

The **round tapered smooth shaft** shall be made of ASTM 6063T6 extruded <u>aluminum</u> and tempered to a T6 condition or ASTM A572 <u>steel</u>.