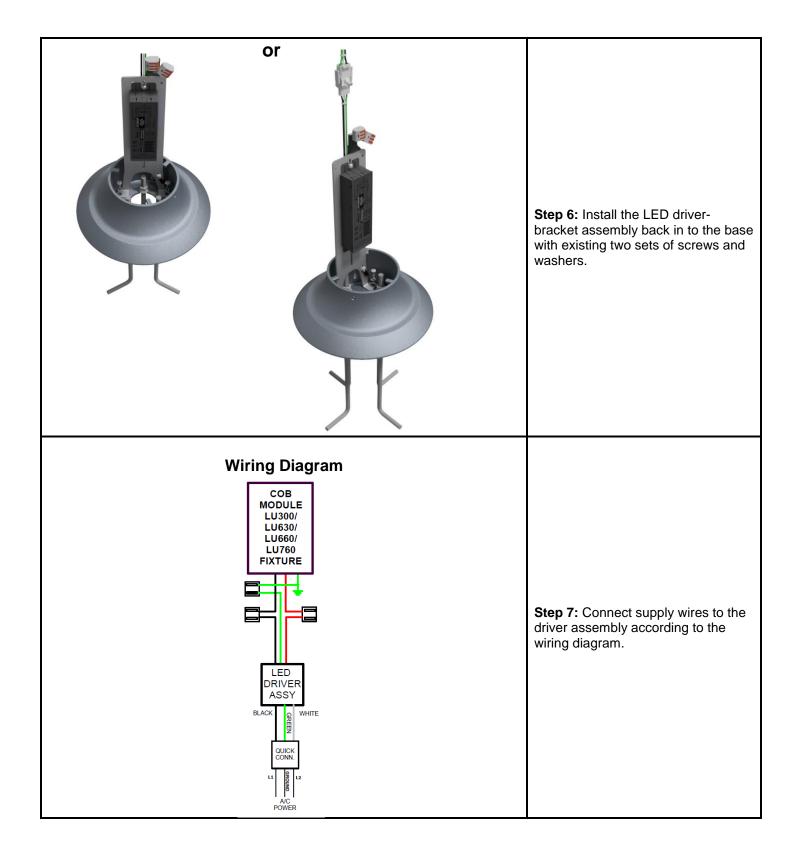

| Step 8: Return the top of bollard<br>onto the base – slide ↓DOWN then<br>TWIST in 10° and ↓DOWN as<br>shown.<br><u>NOTE</u> : Confirm assembly is level. |
|----------------------------------------------------------------------------------------------------------------------------------------------------------|
| <b>Step 9:</b> Secure with three saved set screws and fully tighten.                                                                                     |
| FINAL VIEW                                                                                                                                               |