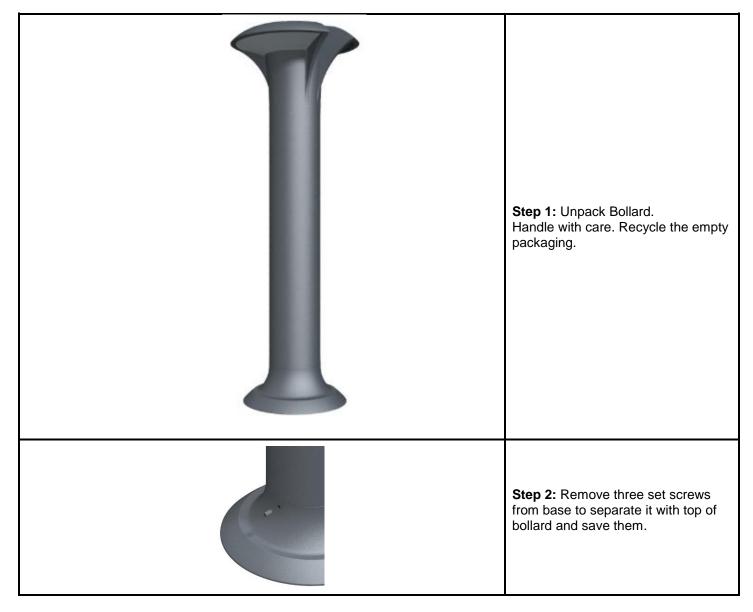

| Installation Instructions  | Product: LU300 - LUNARIA Bollard                     |
|----------------------------|------------------------------------------------------|
| Effective Date: 10/14/2019 | Part Description: Customer Installation Instructions |