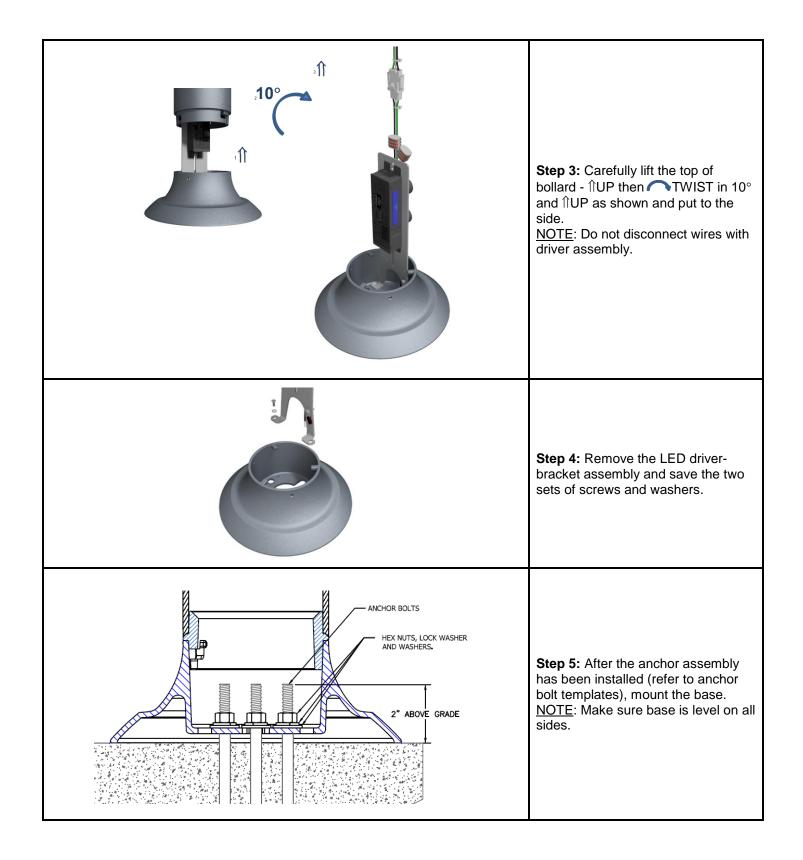

| Installation Instructions  | Product: LU300 - LUNARIA Bollard                     |
|----------------------------|------------------------------------------------------|
| Effective Date: 10/14/2019 | Part Description: Customer Installation Instructions |