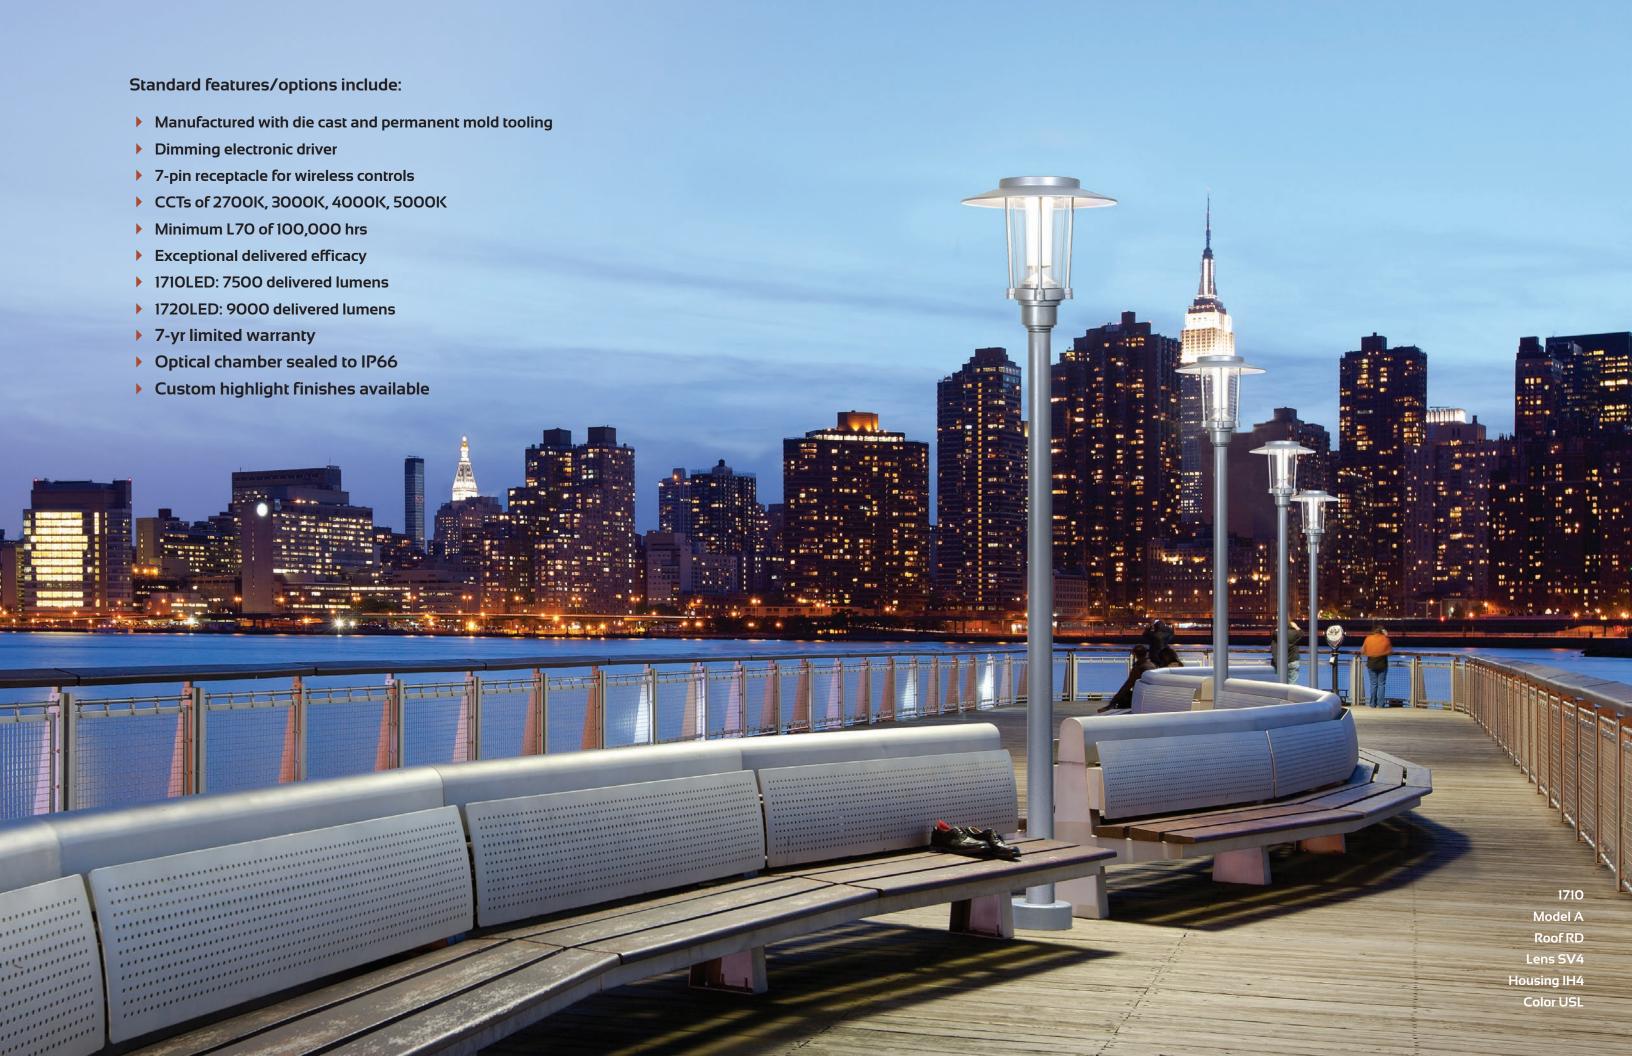

# Express Your Vision... Reflect Your Style

With the new Villa family from Sternberg Lighting, the power to create is in your hands. This classic urban design form can be tailored to the specifics of your vision, to complement your space and architectural characteristics like no other luminaire. Choose from a variety of elements to create a fixture that is uniquely yours. Perfectly suited for a wide variety of area and street lighting, Villa is available in multiple sizes and mounting configurations, each of which can be designed using a variety of internal and external components. For a bolder statement, choose an optional custom highlight finish to accentuate your design with a personalized signature that only you can bring to your project.\*