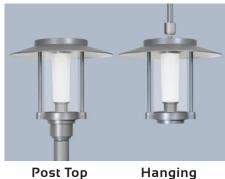

# Express Your Vision... Reflect Your Style

With the new Villa family from Sternberg Lighting, the power to create is in your hands. This classic urban design form can be tailored to the specifics of your vision, to complement your space and architectural characteristics like no other luminaire. Choose from a variety of elements to create a fixture that is uniquely yours. Perfectly suited for a wide variety of area and street lighting, Villa is available in multiple sizes and mounting configurations, each of which can be designed using a variety of internal and external components. For a bolder statement, choose an optional custom highlight finish to accentuate your design with a personalized signature that only you can bring to your project.\*