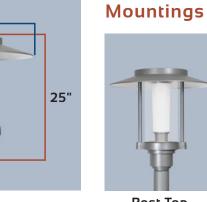

#### Sizes

**Base Models** 

25"

1720LED Medium 1710LED Small

\*Custom highlights available on special request. Consult factory for more information.