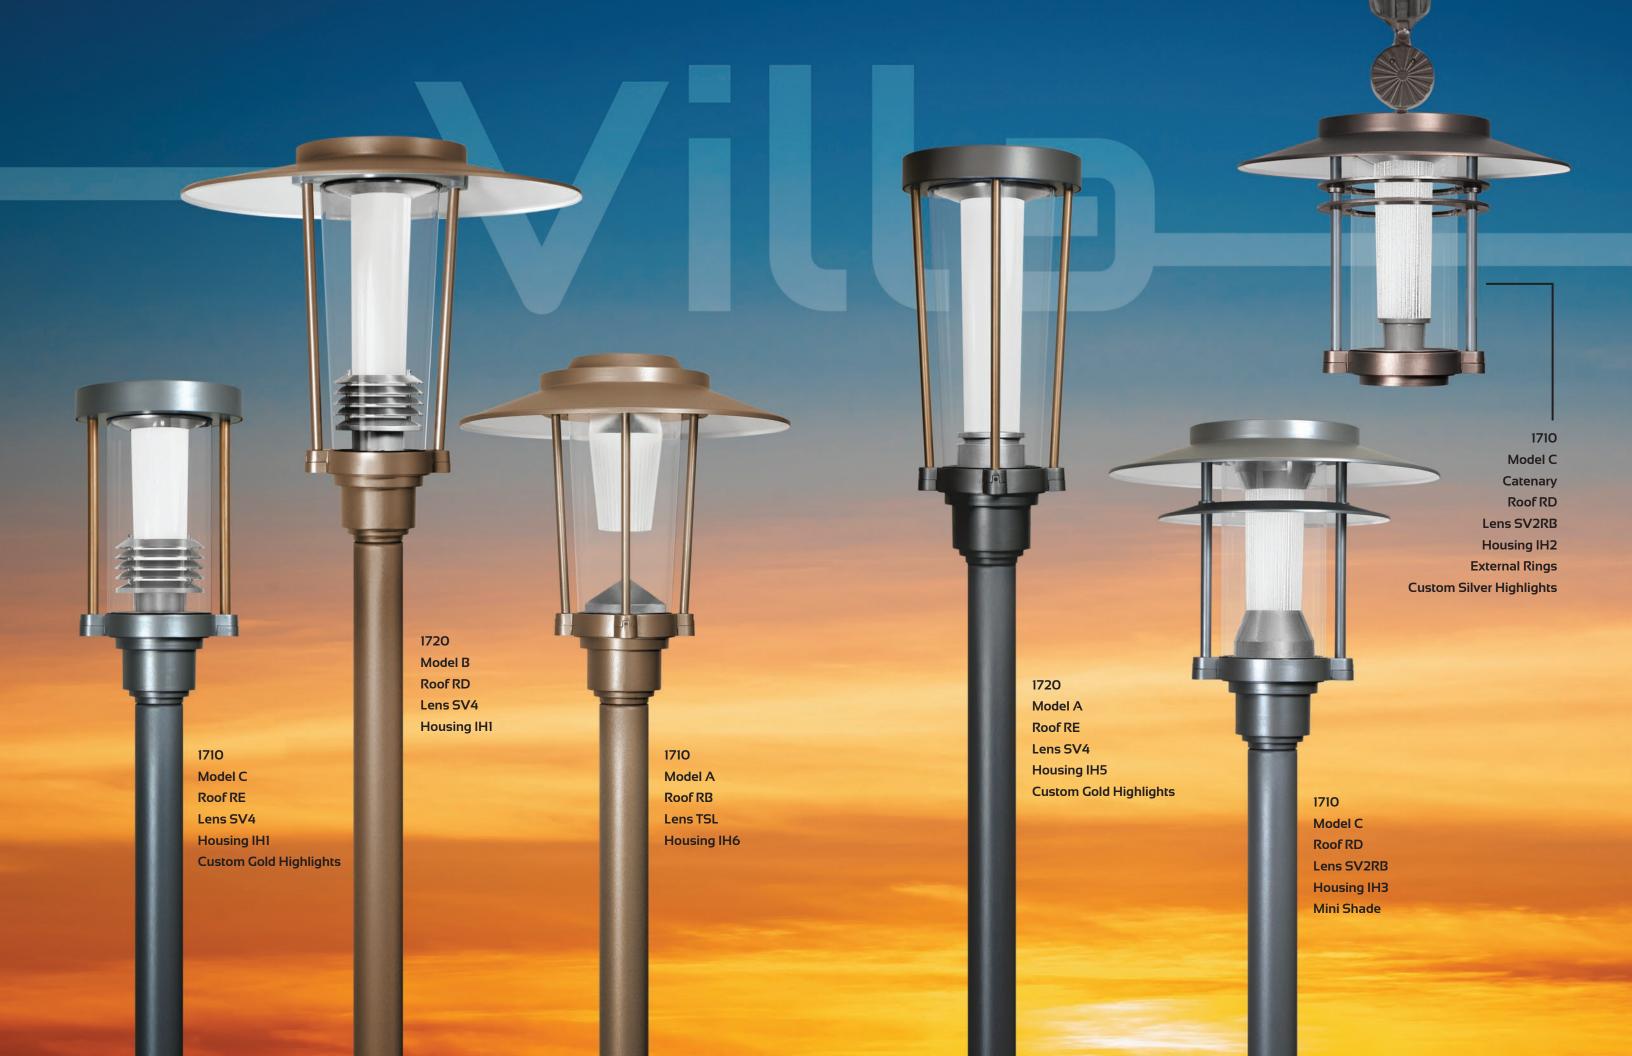

# Express Your Vision... Reflect Your Style

With the new Villa family from Sternberg Lighting, the power to create is in your hands. This classic urban design form can be tailored to the specifics of your vision, to complement your space and architectural characteristics like no other luminaire. Choose from a variety of elements to create a fixture that is uniquely yours. Perfectly suited for a wide variety of area and street lighting, Villa is available in multiple sizes and mounting configurations, each of which can be designed using a variety of internal and external components. For a bolder statement, choose an optional custom highlight finish to accentuate your design with a personalized signature that only you can bring to your project.\*

#### Sizes

**Base Models** 

25"

1720LED Medium 1710LED Small

\*Custom highlights available on special request. Consult factory for more information.