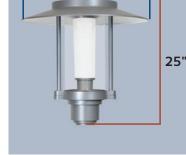

#### Sizes

**Base Models** 

25"

1720LED Medium 1710LED Small

\*Custom highlights available on special request. Consult factory for more information.