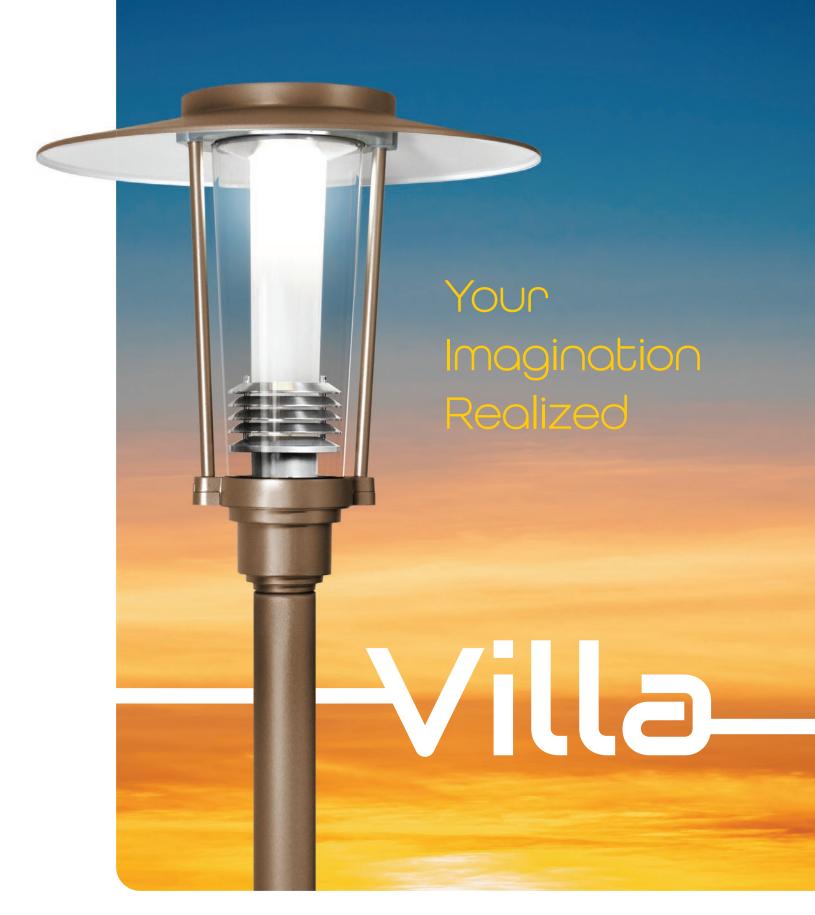

# Express Your Vision... Reflect Your Style

With the new Villa family from Sternberg Lighting, the power to create is in your hands. This classic urban design form can be tailored to the specifics of your vision, to complement your space and architectural characteristics like no other luminaire. Choose from a variety of elements to create a fixture that is uniquely yours. Perfectly suited for a wide variety of area and street lighting, Villa is available in multiple sizes and mounting configurations, each of which can be designed using a variety of internal and external components. For a bolder statement, choose an optional custom highlight finish to accentuate your design with a personalized signature that only you can bring to your project.\*