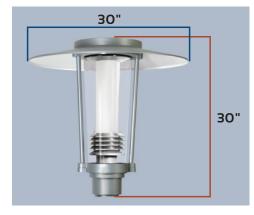

#### Sizes

**Base Models** 

25"

1720LED Medium 1710LED Small

\*Custom highlights available on special request. Consult factory for more information.