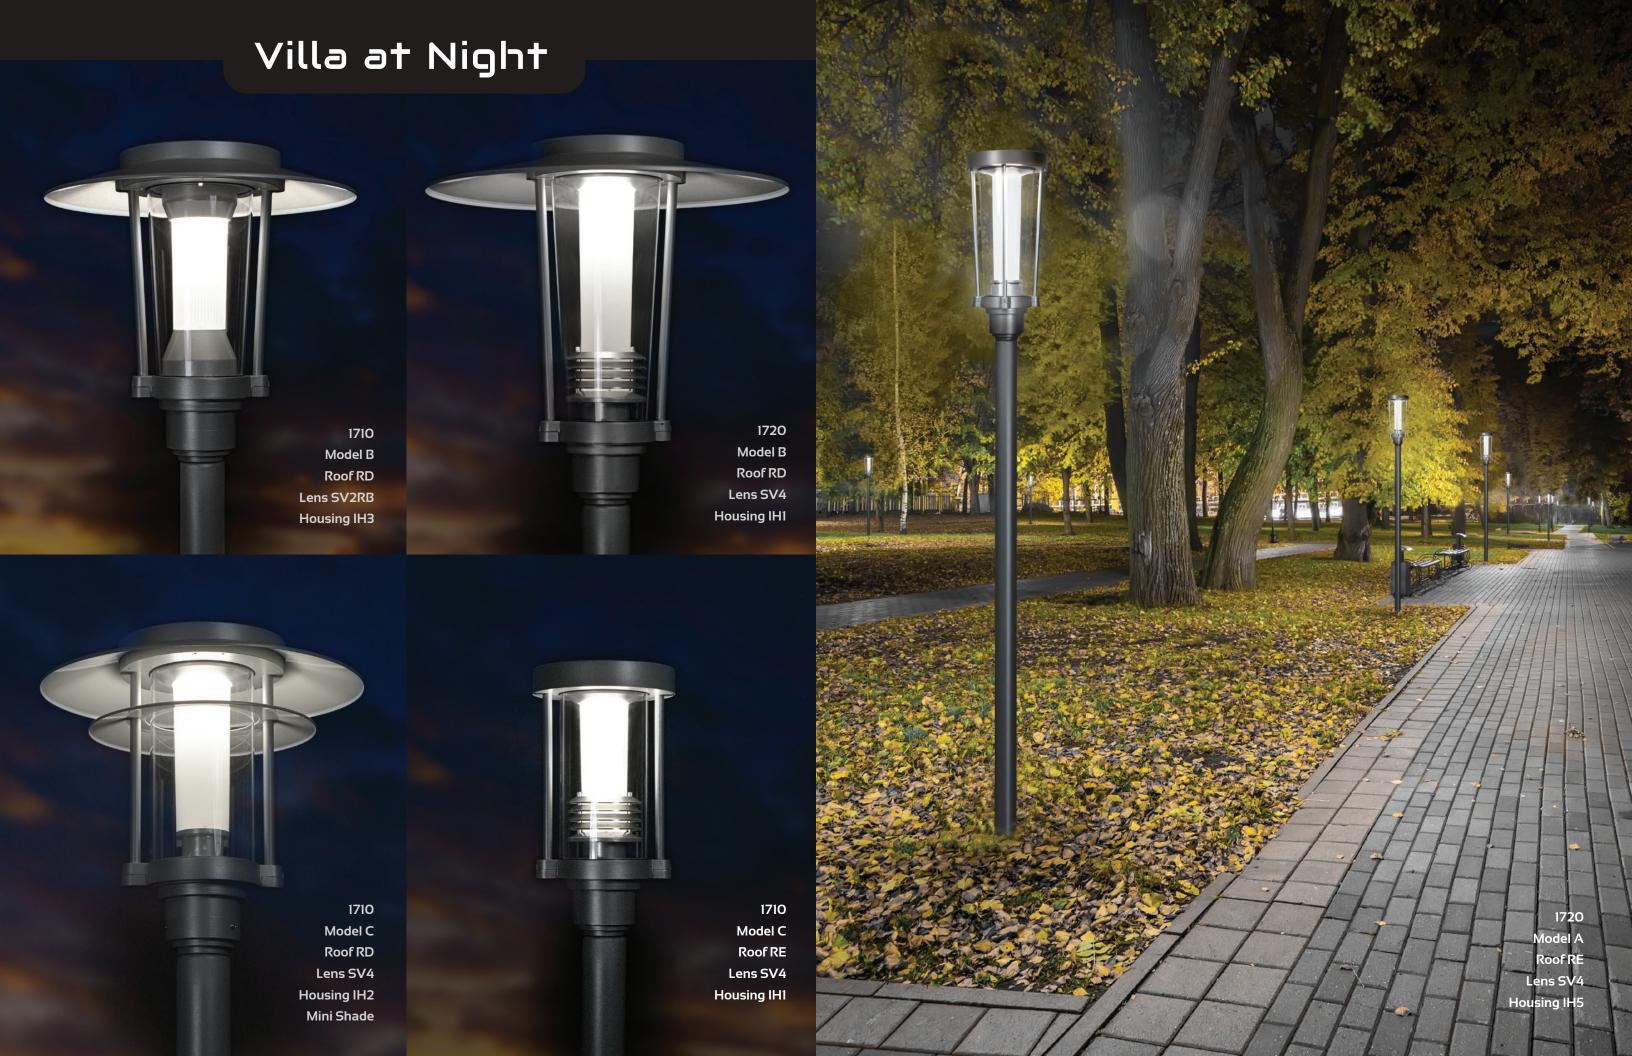

# Express Your Vision... Reflect Your Style

With the new Villa family from Sternberg Lighting, the power to create is in your hands. This classic urban design form can be tailored to the specifics of your vision, to complement your space and architectural characteristics like no other luminaire. Choose from a variety of elements to create a fixture that is uniquely yours. Perfectly suited for a wide variety of area and street lighting, Villa is available in multiple sizes and mounting configurations, each of which can be designed using a variety of internal and external components. For a bolder statement, choose an optional custom highlight finish to accentuate your design with a personalized signature that only you can bring to your project.\*

#### Sizes

**Base Models** 

25"

1720LED Medium 1710LED Small

\*Custom highlights available on special request. Consult factory for more information.