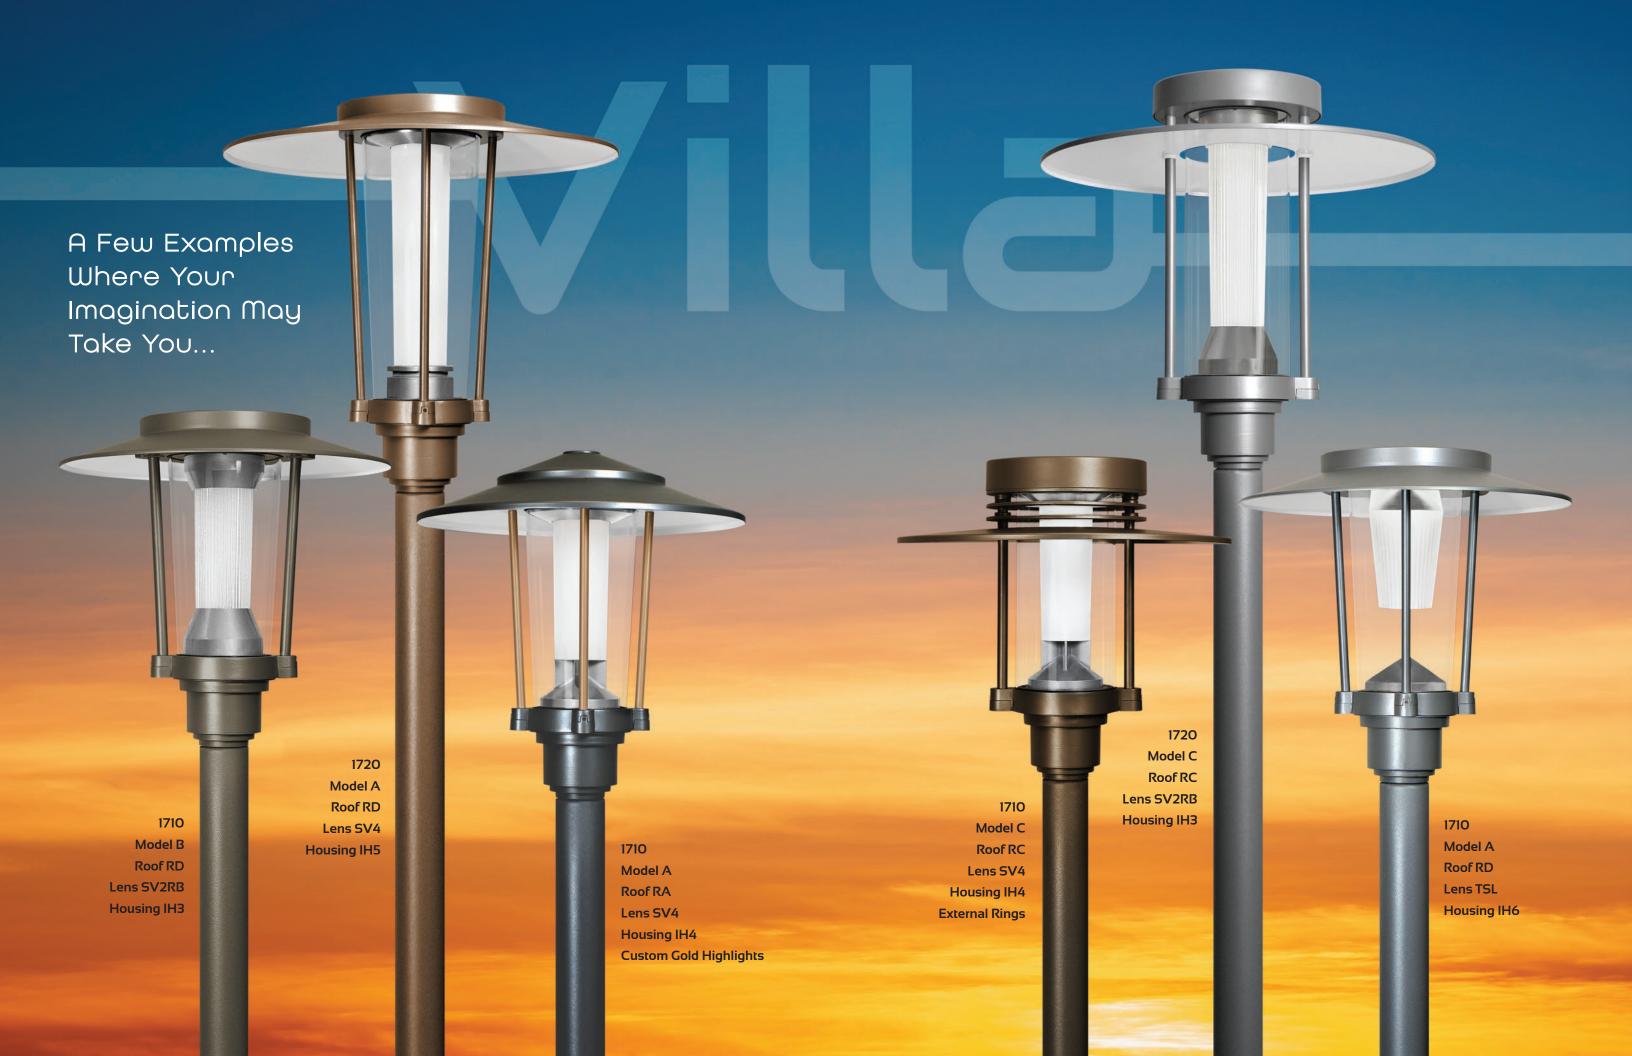

# Express Your Vision... Reflect Your Style

With the new Villa family from Sternberg Lighting, the power to create is in your hands. This classic urban design form can be tailored to the specifics of your vision, to complement your space and architectural characteristics like no other luminaire. Choose from a variety of elements to create a fixture that is uniquely yours. Perfectly suited for a wide variety of area and street lighting, Villa is available in multiple sizes and mounting configurations, each of which can be designed using a variety of internal and external components. For a bolder statement, choose an optional custom highlight finish to accentuate your design with a personalized signature that only you can bring to your project.\*

#### Sizes

**Base Models** 

25"

1720LED Medium 1710LED Small

\*Custom highlights available on special request. Consult factory for more information.