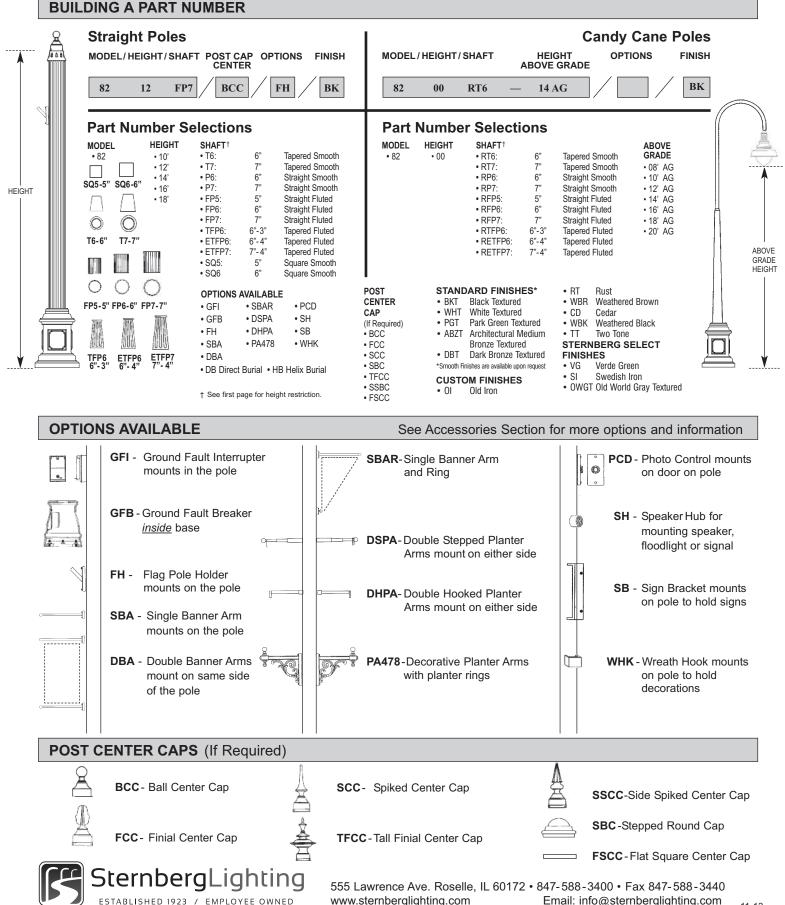

Indicate the type of shaft needed (above)

\*For candy cane poles insert \_\_\_\_\_AG ft (feet - above grade height). See diagram on reverse side.

STREET SIDE

ф

14" DIA.

BOLT

LINE

ACCESS DOOR \*\*

# POSTS / OPTIONS / POST CAPS

9-558

www.sternberglighting.com

Email: info@sternberglighting.com