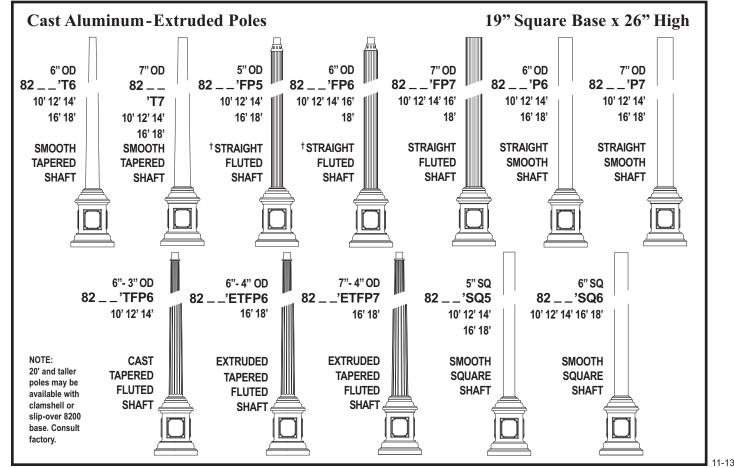

#### GENERAL

The \_\_\_\_\_\_ft tall\* decorative post shall be aluminum, one-piece construction. The 19" square cast aluminum large, pedestal style base shall be constructed with a \_\_\_\_\_\_\_inch diameter aluminum shaft. The model shall be Sternberg Lighting **#8200** or **#8200R** for candy cane pole. The pole shall be U.L. or E.T.L. listed in U.S. and Canada.

The **smooth tapered shaft** shall be made of ASTM 6063 extruded aluminum and tempered to a T6 condition.

The **smooth straight shaft** shall be made of ASTM 6063 extruded aluminum and tempered to a T6 condition.

The **straight fluted** shaft shall be made of ASTM 6061 extruded aluminum and tempered to a T6 condition. It shall have a decorative fluted 3"O.D. tenon.

The **cast tapered fluted shaft** shall be made of heavy wall, 356 alloy cast aluminum.

The **extruded tapered fluted shaft** shall be made of ASTM 6063 extruded aluminum and tempered to a T6 condition .

The **straight square shaft** shall be made of ASTM 6061 extruded aluminum and tempered to a T6 condition.