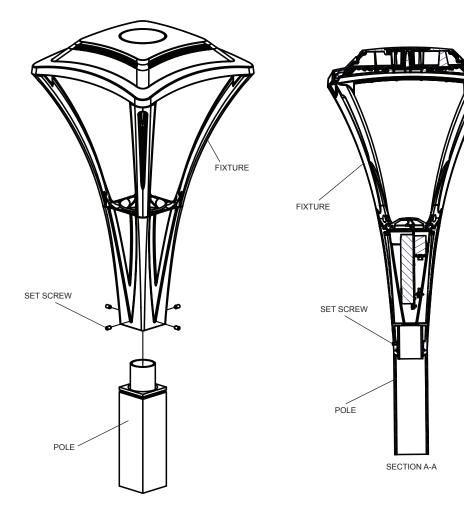

STEP 1

Connect supply wires to fixture wires.

Slide fixture onto pole.

## STEP 3

Secure fixture onto post with the four set screws provided.

800-621-3376 555 Lawrence Ave., Roselle, IL 60172 info@sternberglighting.com www.sternberglighting.com

ML760 5/13 STERNBERG LIGHTING. ALL RIGHTS RESERVED. PRINTED IN THE USA.