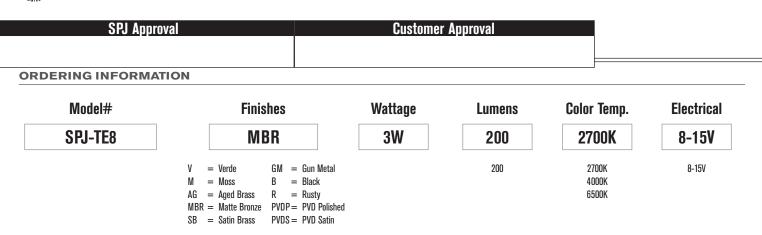

Model: SPJ-TE8

# SPJ-TE8

**Electrical:** Available in 8-15V

Labels: ETL Standard Wet Label

C-ETL

#### **DESCRIPTION**

Model: SPJ-TE8
Shown: Matte Bronze
Material: Solid Brass or Copper

**Finish:** Specify **Electrical:** 8-15V

**Engine:** FB-3W-Cone-TA16

**Lumens:** 200 **Color Temp:** 2700K

**LED:** Nichia Forever Bright