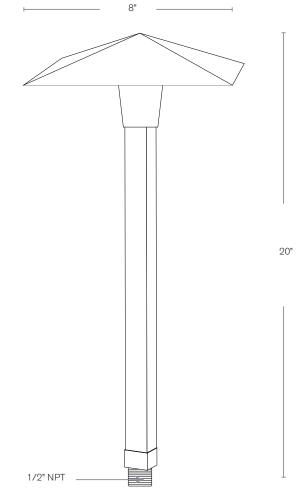

### **Contemporary Path Light**

#### **DESCRIPTION**

Model: SPJ-TE8
Shown: Matte Bronze
Material: Solid Brass or Copper

**Finish:** Specify **Electrical:** 8-15V

**Engine:** FB-3W-Cone-TA16

**Lumens:** 200 **Color Temp:** 2700K

**LED:** Nichia Forever Bright

Mounting: 1/2" NPT.

SPJ19-03 Recommended

**Wet Listed** 

WWW.SPJLIGHTING.COM