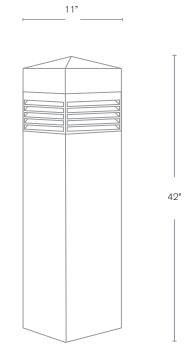

#### **DESCRIPTION**

Model#: SPJ-SQ12 Electrical: 12V or 120V

**Engine:** Specify (Consult customer service)

Options: Fluorescent, HID or LED

**Mounting:** Anchor Bolted