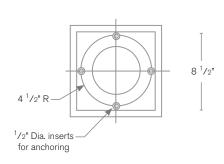

## Anchor Bolt Plate

| Model#<br>SPJ-SQ12 | Finishes<br>NA                                  | Wattage<br>TBD | Optics<br>NA                   | Lumens<br>TBD | Color Temp.  TBD | Electrical<br>12V |
|--------------------|-------------------------------------------------|----------------|--------------------------------|---------------|------------------|-------------------|
|                    |                                                 |                |                                |               |                  |                   |
|                    | M = Moss B = Black                              |                | Flood                          |               | 4000K            | 120V              |
|                    | AG = Aged Brass R = Rusty<br>MBR = Matte Bronze |                | Wide Flood<br>Wide Angle Flood |               | 6500K            |                   |
|                    | RC = Raw Copper                                 |                | Wide Aligie Flood              |               |                  |                   |