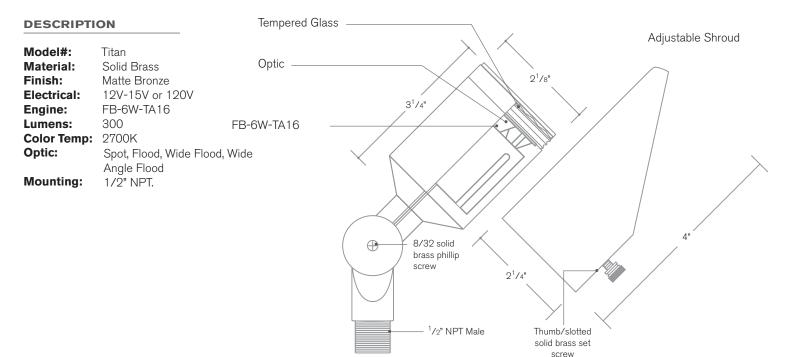

Model: Titan

**Electrical:** Available in 12V-15V or 120V

Labels: ETL Standard Wet Label

C-ETL

## **Directional Light**

Wet Listed

| Model# | Finishes                                        | Wattage<br>6W | Optics FLOOD        | Lumens<br>300 | Color Temp. 2700K | Electrica |
|--------|-------------------------------------------------|---------------|---------------------|---------------|-------------------|-----------|
|        | MBR                                             |               |                     |               |                   |           |
|        | V = Verde GM = Gun Metal                        | 6W            | Spot                | 300           | 2700K             | 12V-15V   |
|        | M = Moss B = Black<br>AG = Aged Brass R = Rusty | W8            | Flood<br>Wide Flood | 580           | 4000K<br>5000K    | 120V      |
|        | MBR = Matte Bronze PVDP= PVD Polished           |               | Wide Angle Flood    |               | JUUUN             |           |
|        | SB = Satin Brass PVDS = PVD Satin               |               |                     |               |                   |           |