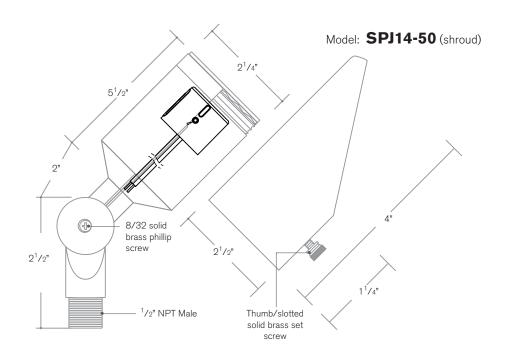

## DESCRIPTION

Model#: Super Nova
Material: Solid Brass
Finish: Specify
Electrical: 8-15V

**Lamp:** FB-3W-CYL-TA16

**Color Temp:** 2700 k **Optic:** Flood

Finish: Our naturally etched fi nishes will withstand the test of time. All fi nishes are

**Housing:** Machined corrosive-resistant solid brass. Stainless steel hardware.

**Mounting:** Equipped with standard ½" NPT threaded male fiiting.

Adjustability: Allows full range of aiming from any mounting position.