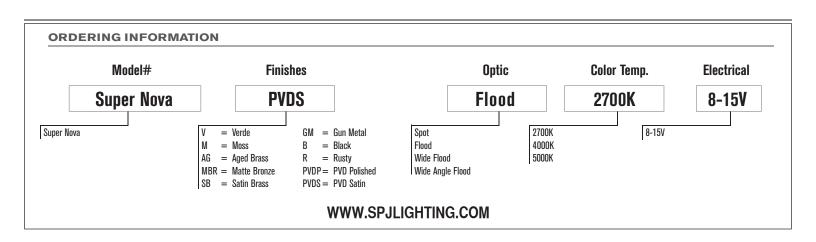

## DESCRIPTION

Model#: Super Nova
Material: Solid Brass
Finish: Specify
Electrical: 8-15V

**Lamp:** FB-3W-CYL-TA16

**Color Temp:** 2700 k **Optic:** Flood

Finish: Our naturally etched fi nishes will withstand the test of time. All fi nishes are

Electrical: Available in 8-15V

Labels: ETL Standard Wet Label

C-ETL