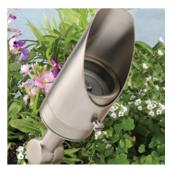

## **Directional Light**

## DESCRIPTION

Model#: Super Nova
Material: Solid Brass
Finish: Specify
Electrical: 8-15V

**Lamp:** FB-3W-CYL-TA16

**Color Temp:** 2700 k **Optic:** Flood

Finish: Our naturally etched fi nishes will withstand the test of time. All fi nishes are