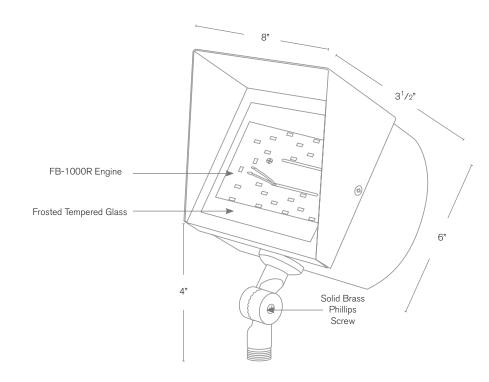

## **DESCRIPTION**

SPJ1600-7N Model#: Material: Solid Brass Finish: Matte Bronze **Electrical:** 120V Engine: FB-1000R 20W LED Wattage: Lumens: 1600 Color Temp: 2700K Mounting: 1/2" NPT.

Model#: SPJ800-7N Wattage: 10W LED Lumens: 800

**Wet Listed** 

| Model#<br>SPJ1600-7N    | Finishes                                                                                                                                       | Wattage    | Lumens<br>800 | Color Temp. 2700K       | Electrical<br>120V |
|-------------------------|------------------------------------------------------------------------------------------------------------------------------------------------|------------|---------------|-------------------------|--------------------|
|                         | MBR                                                                                                                                            | 10W        |               |                         |                    |
| SPJ800-7N<br>SPJ1600-7N | V = Verde GM = Gun Metal M = Moss B = Black AG = Aged Brass R = Rusty MBR = Matte Bronze PVDP = PVD Polished SB = Satin Brass PVDS = PVD Satin | 10W<br>20W | 800<br>1600   | 2700K<br>4000K<br>6500K | 120V               |