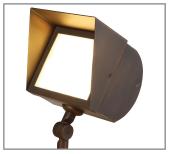

## Flood Light

## **DESCRIPTION**

SPJ1600-7N Model#: Material: Solid Brass Finish: Matte Bronze **Electrical:** 120V Engine: FB-1000R 20W LED Wattage: Lumens: 1600 Color Temp: 2700K Mounting: 1/2" NPT.

Model#: SPJ800-7N Wattage: 10W LED Lumens: 800