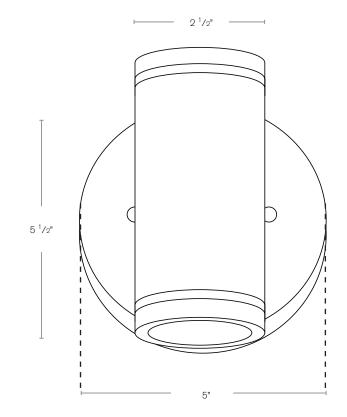

## **DESCRIPTION**

Model#: SPJ701-5
Material: Solid Brass
Finish: PVD Polished

**Electrical:** 12V

**Lamp:** (2) FB-3W-CYL-TA105

**Color Temp:** 2700K **Optic:** 40°