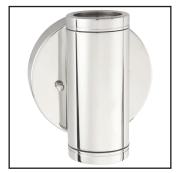

Model: **SPJ701-5** Finish: PVD Polished

## **DESCRIPTION**

Model#: SPJ701-5
Material: Solid Brass
Finish: PVD Polished

**Electrical:** 12V

**Lamp:** (2) FB-3W-CYL-TA105

**Color Temp:** 2700K **Optic:** 40°