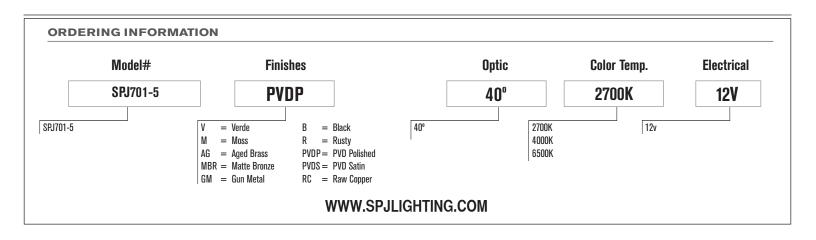

Model: **SPJ701-5** Finish: PVD Polished

## **DESCRIPTION**

Model#: SPJ701-5
Material: Solid Brass
Finish: PVD Polished

**Electrical:** 12V

**Lamp:** (2) FB-3W-CYL-TA105

**Color Temp:** 2700K **Optic:** 40°