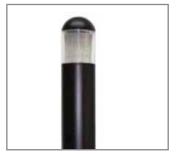

Model: **SPJ51-08** Finish: Powder Coat Black

Additional Lamp

Options: PLT 26, 32, 42 (Fluorescent). 50W, 70W, 100W Metal Halide

Labels: ETL Standard Wet Label, C-ETL

**Bollard** 

Our commercial bollard family can be customized for every need. Using our American-made LED technology, we can incorporate low level LED arrays with 2700k temperature levels. Our 3200 lumen LED arrays can provide 4000K, 5000K and 6500K color temperatures. We also provide fluorescent, HID and incandescent lamp sources. Our customer service team is available anytime to answer all technical questions you may have.

### **DESCRIPTION**

Model#: SPJ51-08 Material: Aluminum Electrical: 12V,120V, 277V

**Engines:** 4.5W Sandwich (250 lumens)

> FB-MP1000 (1000 lumens) FB-MP3200 (3200 lumens)

Color Temp: 2700k Mounting: Anchor Bolt LED: Nichia