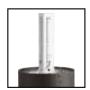

### **DESCRIPTION**

Model#: SPJ51-08 Material: Aluminum Electrical: 12V,120V, 277V

**Engines:** 4.5W Sandwich (250 lumens)

> FB-MP1000 (1000 lumens) FB-MP3200 (3200 lumens)

Color Temp: 2700k Mounting: Anchor Bolt LED: Nichia

## **Bollard LED Engine Options:**

4.5W Sandwich 12V or 120V 4.5W 250 Lumens

FB-MP1000 120V 10W 1000 LUMENS

FB-MP3200 120V 25W 3200 LUMENS

PC = Powder Coat Custom

Wet Listed

ORDERING INFORMATION

| Model#   | Finishes     | Wattage | Optics           | Lumens | Color Temp. | Electrical  |
|----------|--------------|---------|------------------|--------|-------------|-------------|
| SPJ51-08 | PCB          | TBD     | NA               | TBD    | 2700K       | 12 <b>V</b> |
|          | PCB = Black  | 4.5W    | Spot             | 250    | 2700K       | 12V         |
|          | PBR = Bronze | 10W     | Flood            | 1000   | 4000K       | 120V        |
|          | PR = Rusty   | 25W     | Wide Flood       | 3200   | 6500K       | 277V        |
|          | PW = White   |         | Wide Angle Flood |        |             |             |