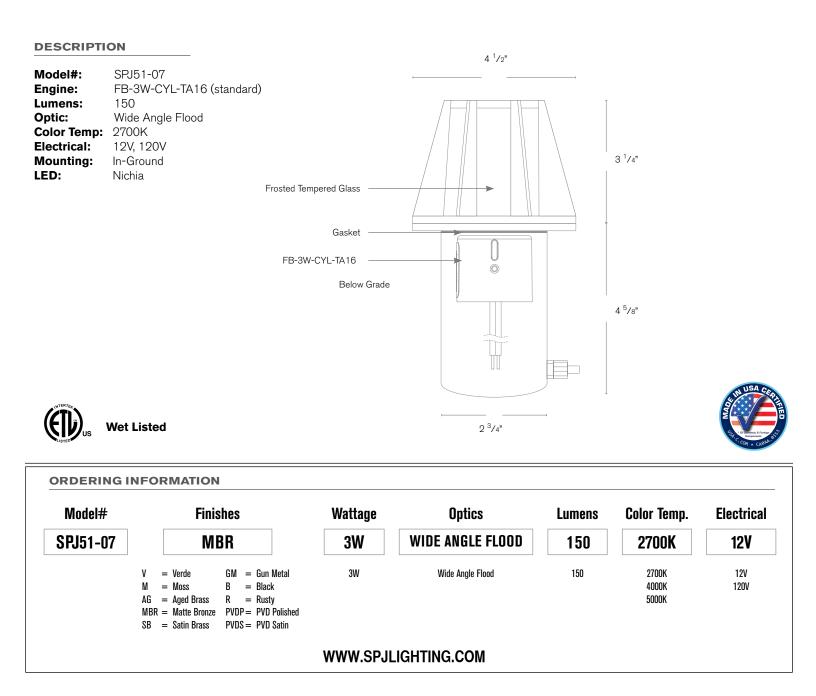

culous application results<br>in a fixture that truly becomes "a one of a kind". |
|-------------|------------------------------------------------------------------------------------------------------------------------------------------------------------------------------------------------------------------------|
| Electrical: | Available in 12V or 120V                                                                                                                                                                                               |
| Labels:     | ETL Standard Wet Label<br>C-ETL                                                                                                                                                                                        |

## Marker Light