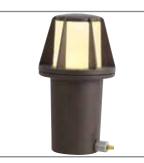

Model: **SPJ51-07** Finish: Matte Bronze

## Forever Bright

## SPECIFICATION FEATURES

| Finish:     | Our naturally etched finishes will withstand the test of time. All finishes are<br>individually treated insuring consistency. Our meticulous application results<br>in a fixture that truly becomes "a one of a kind". |
|-------------|------------------------------------------------------------------------------------------------------------------------------------------------------------------------------------------------------------------------|
| Electrical: | Available in 12V or 120V                                                                                                                                                                                               |
| Labels: