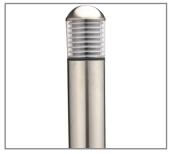

## **Stainless Steel Bollard**

### DESCRIPTION

Model#:SPJ51-03Material:AluminumFinish:Stainless SteelElectrical:120V, 277V (specify)

Engine: Specify Lumens: TBD Color Temp: TBD

Mounting: Anchor Bolted

4.5W Sandwich 12V or 120V 4.5W 250 Lumens