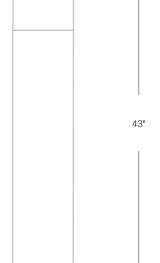

### DESCRIPTION

Model#:SPJ51-03Material:AluminumFinish:Stainless SteelElectrical:120V, 277V (specify)

Engine: Specify Lumens: TBD Color Temp: TBD

Mounting: Anchor Bolted

4.5W Sandwich 12V or 120V 4.5W 250 Lumens