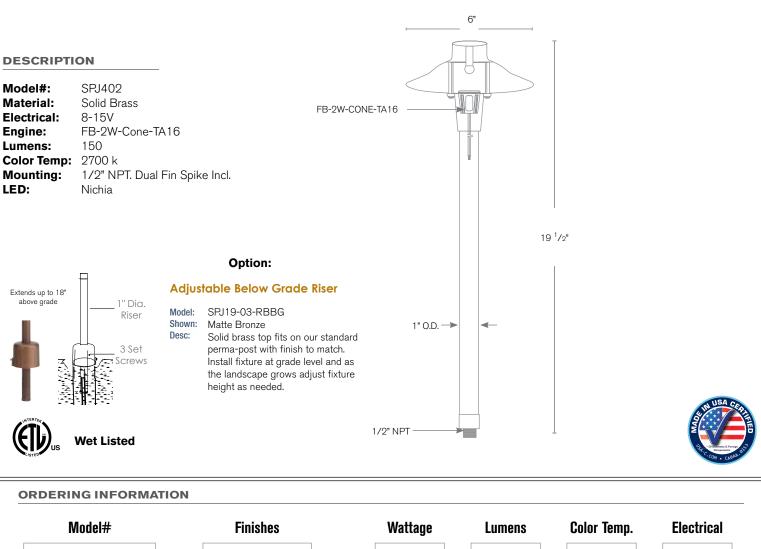

s application results<br>in a fixture that truly becomes "a one of a kind". |
|-------------|------------------------------------------------------------------------------------------------------------------------------------------------------------------------------------------------------------------------|
| Electrical: | Available in 8-15V                                                                                                                                                                                                     |
| Labels:     | ETL Standard Wet Label<br>C-ETL                                                                                                                                                                                        |

## Path / Area Light