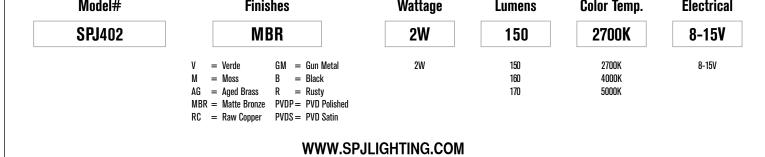

application results<br>in a fixture that truly becomes "a one of a kind". |
|-------------|------------------------------------------------------------------------------------------------------------------------------------------------------------------------------------------------------------------------|
| Electrical: | Available in 8-15V                                                                                                                                                                                                     |
| Labels:     | ETL Standard Wet Label<br>C-ETL                                                                                                                                                                                        |

## Path / Area Light