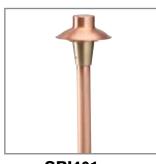

Model: **SPJ401** Finish: Raw Copper

## Forever Bright

## SPECIFICATION FEATURES

| Finish:     | Our naturally etched finishes will withstand the test of time. All finishes are<br>individually treated insuring consistency. Our meticulous application results<br>in a fixture that truly becomes "a one of a kind". |
|-------------|------------------------------------------------------------------------------------------------------------------------------------------------------------------------------------------------------------------------|
| Electrical: | Available in 8-15V                                                                                                                                                                                                     |
| Labels:     |