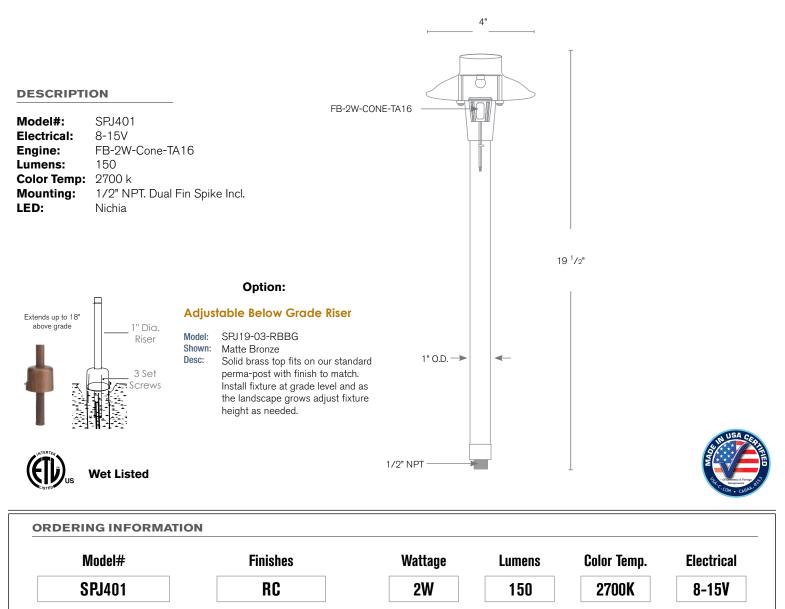

Model: **SPJ401** Finish: Raw Copper

## SPECIFICATION FEATURES

| Finish:     | Our naturally etched finishes will withstand the test of time. All finishes are<br>individually treated insuring consistency. Our meticulous application results<br>in a fixture that truly becomes "a one of a kind". |
|-------------|------------------------------------------------------------------------------------------------------------------------------------------------------------------------------------------------------------------------|
| Electrical: | Available in 8-15V                                                                                                                                                                                                     |
| Labels:     | ETL Standard Wet Label<br>C-ETL                                                                                                                                                                                        |

## Path / Area Light

2700K

4000K

5000K

## WWW.SPJLIGHTING.COM

2W

150

160

170

V

М

= Verde

= Moss

AG = Aged Brass

RC = Raw Copper

GM = Gun Metal

B = Black

R = Rusty

PVDS = PVD Satin

MBR = Matte Bronze PVDP = PVD Polished