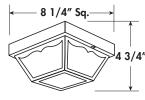

## EXAMPLE # SPJ321-L900C-BF

| STYLE#                 | SOURCE/WATTAGE                                                                   | COLOR TEMP              | BODY                                 | DIFFUSER           | OPTION                                                                            |
|------------------------|----------------------------------------------------------------------------------|-------------------------|--------------------------------------|--------------------|-----------------------------------------------------------------------------------|
| <b>SPJ321</b> = 8.25"  | L900C = 4 CREE LED ARRAY 11.3W POWER INPUT 912 LUMENS 80 LUMENS PER WATT**       | 4000K<br>CRI = 74 (TYP) | <b>B</b> = BLACK<br><b>W</b> = WHITE | <b>F</b> = FROSTED | <b>P</b> = PHOTOCELL<br>Photocells are only<br>available for 120V<br>applications |
| <b>SPJ322</b> = 10.25" | L1800C = 8 CREE LED ARRAY (18W) 22W POWER INPUT 1824 LUMENS 82 LUMENS PER WATT** |                         |                                      |                    |                                                                                   |