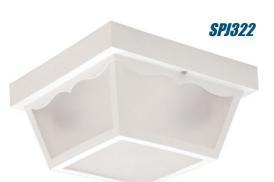

## EXAMPLE # SPJ321-L900C-BF

| STYLE#                 | SOURCE/WATTAGE                                                                   | COLOR TEMP              | BODY                                 | DIFFUSER           | OPTION                                                                            |
|------------------------|----------------------------------------------------------------------------------|-------------------------|--------------------------------------|--------------------|-----------------------------------------------------------------------------------|
| <b>SPJ321</b> = 8.25"  | L900C = 4 CREE LED ARRAY 11.3W POWER INPUT 912 LUMENS 80 LUMENS PER WATT**       | 4000K<br>CRI = 74 (TYP) | <b>B</b> = BLACK<br><b>W</b> = WHITE | <b>F</b> = FROSTED | <b>P</b> = PHOTOCELL<br>Photocells are only<br>available for 120V<br>applications |
| <b>SPJ322</b> = 10.25" | L1800C = 8 CREE LED ARRAY (18W) 22W POWER INPUT 1824 LUMENS 82 LUMENS PER WATT** |                         |                                      |                    |                                                                                   |