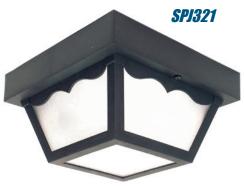

## EXAMPLE # SPJ321-L900C-BF

| STYLE#                 | SOURCE/WATTAGE                                                                   | COLOR TEMP              | BODY                                 | DIFFUSER           | OPTION                                                                            |
|------------------------|----------------------------------------------------------------------------------|-------------------------|--------------------------------------|--------------------|-----------------------------------------------------------------------------------|
| <b>SPJ321</b> = 8.25"  | L900C = 4 CREE LED ARRAY 11.3W POWER INPUT 912 LUMENS 80 LUMENS PER WATT**       | 4000K<br>CRI = 74 (TYP) | <b>B</b> = BLACK<br><b>W</b> = WHITE | <b>F</b> = FROSTED | <b>P</b> = PHOTOCELL<br>Photocells are only<br>available for 120V<br>applications |
| <b>SPJ322</b> = 10.25" | L1800C = 8 CREE LED ARRAY (18W) 22W POWER INPUT 1824 LUMENS 82 LUMENS PER WATT** |                         |                                      |                    |                                                                                   |