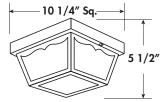

## EXAMPLE # SPJ321-L900C-BF

| STYLE#                 | SOURCE/WATTAGE                                                                   | COLOR TEMP              | BODY                                 | DIFFUSER           | OPTION                                                                            |
|------------------------|----------------------------------------------------------------------------------|-------------------------|--------------------------------------|--------------------|-----------------------------------------------------------------------------------|
| <b>SPJ321</b> = 8.25"  | L900C = 4 CREE LED ARRAY 11.3W POWER INPUT 912 LUMENS 80 LUMENS PER WATT**       | 4000K<br>CRI = 74 (TYP) | <b>B</b> = BLACK<br><b>W</b> = WHITE | <b>F</b> = FROSTED | <b>P</b> = PHOTOCELL<br>Photocells are only<br>available for 120V<br>applications |
| <b>SPJ322</b> = 10.25" | L1800C = 8 CREE LED ARRAY (18W) 22W POWER INPUT 1824 LUMENS 82 LUMENS PER WATT** |                         |                                      |                    |                                                                                   |