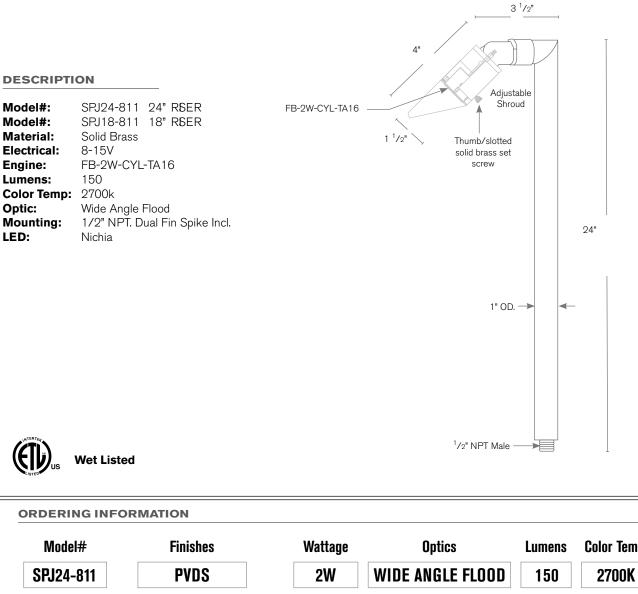

## **Contemporary Path Light**

| Model#<br>SPJ24-811 | Finishes<br>PVDS |                                                                                     | Wattage | Optics           | Lumens            | Color Temp.<br>2700K    | Electrical<br>8-15V |
|---------------------|------------------|-------------------------------------------------------------------------------------|---------|------------------|-------------------|-------------------------|---------------------|
|                     |                  |                                                                                     | 2W      | WIDE ANGLE FLOOD |                   |                         |                     |
|                     |                  | GM = Gun Metal<br>B = Black<br>R = Rusty<br>PVDP = PVD Polished<br>PVDS = PVD Satin | 2W      | Wide Angle Flood | 150<br>160<br>170 | 2700K<br>4000K<br>5000K | 8-15V               |
|                     |                  |                                                                                     |         | IGHTING.COM      |                   |                         |                     |