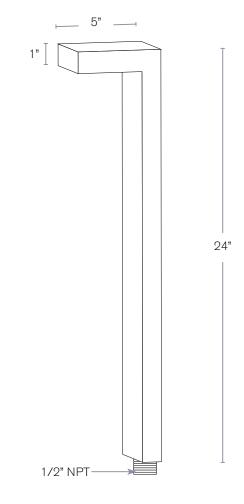

Model: SPJ21-24 Shown: PVDS

## **DESCRIPTION**

SPJ21-24 MODEL: SOLID BRASS MATERIAL:

**PVDS** FINISH:

12V OR 120V **ELECTRICAL:** 2W REC STANDARD

**ENGINE:** 

4W RGBW **OPTIONS:** 1/2" NPT **MOUNTING:** 

Available 2000k - 6500k

| Model#   | Finishes                                                                                                                                       | Wattage | Lumens | Color Temp.   | Electrica    |
|----------|------------------------------------------------------------------------------------------------------------------------------------------------|---------|--------|---------------|--------------|
| SPJ21-24 | PVDS                                                                                                                                           | 2W      | 125    | 2700K         | 120 <b>V</b> |
|          | V = Verde GM = Gun Metal M = Moss B = Black AG = Aged Brass R = Rusty MBR = Matte Bronze PVDP = PVD Polished SB = Satin Brass PVDS = PVD Satin |         |        | 2700k<br>RGBW | 12V<br>120V  |