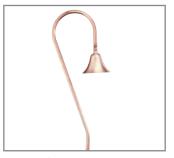

Model: **SPJ20-05**Finish: Raw Copper

# Tulip Style Path Lights

### **DESCRIPTION**

Model#: SPJ20-05 Material: Copper Electrical: 8-15V

**Engine:** FB-2W-CYL-TA16

**Lumens:** 150 **Color Temp:** 2700 k

**Mounting:** 1/2" NPT. Dual Fin Spike Incl.

**LED:** Nichia

**Wet Listed** 