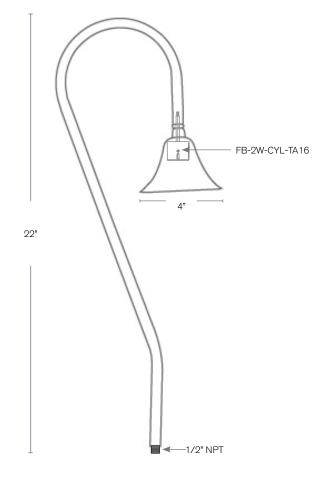

### **DESCRIPTION**

Model#: SPJ20-05 Material: Copper Electrical: 8-15V

**Engine:** FB-2W-CYL-TA16

**Lumens:** 150 **Color Temp:** 2700 k

**Mounting:** 1/2" NPT. Dual Fin Spike Incl.

**LED:** Nichia

**Wet Listed** 

#### **ORDERING INFORMATION** Model# **Finishes** Wattage Color Temp. **Electrical** Lumens SPJ20-05 RC **2W** 150 2700K 8-15**V** = Verde GM = Gun Metal 2W 150 2700K 8-15V B = Black 160 4000K = Moss AG = Aged Brass R = Rusty 170 5000K MBR = Matte Bronze PVDP = PVD Polished RC = Raw Copper PVDS = PVD Satin WWW.SPJLIGHTING.COM