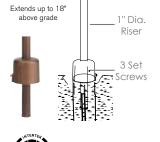

#### **DESCRIPTION**

Model#: SPJ20-02 Material: Solid Brass **Electrical:** 8-15V

FB-2W-Cone-TA16 **Engine:** 

Lumens: 150 Color Temp: 2700 k

1/2" NPT. Dual Fin Spike Incl. Mounting:

LED: Nichia