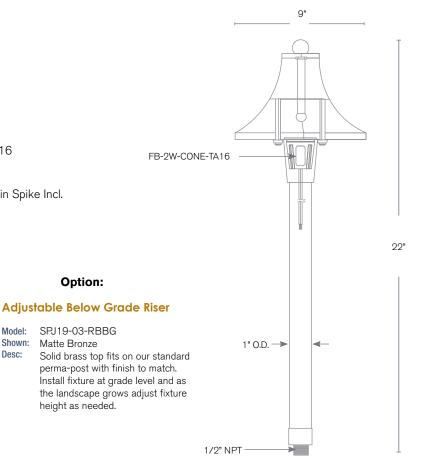

#### **DESCRIPTION**

Model#: SPJ20-02 Material: Solid Brass **Electrical:** 8-15V

FB-2W-Cone-TA16 **Engine:** 

Lumens: 150 Color Temp: 2700 k

1/2" NPT. Dual Fin Spike Incl. Mounting:

LED: Nichia

### **ORDERING INFORMATION**

| Model#   | Finishes<br>GM                                                        |                                                                        | Wattage<br>2W | Lumens<br>150 | Color Temp.<br>2700K    | Electrical<br>8-15V |
|----------|-----------------------------------------------------------------------|------------------------------------------------------------------------|---------------|---------------|-------------------------|---------------------|
| SPJ20-02 |                                                                       |                                                                        |               |               |                         |                     |
|          | V = Verde M = Moss AG = Aged Brass MBR = Matte Bronze RC = Raw Copper | GM = Gun Metal B = Black R = Rusty PVDP= PVD Polished PVDS = PVD Satin | 2W            | 150           | 2700K<br>4000K<br>5000K | 8-15V               |