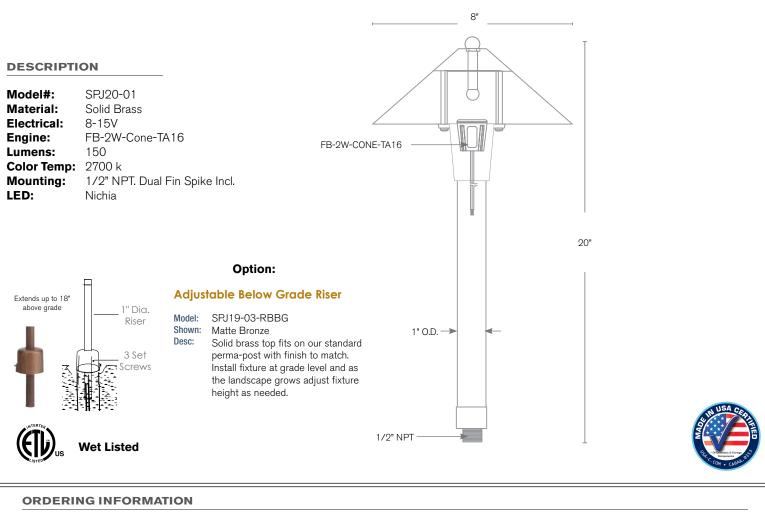

Finish: Matte Bronze

## SPECIFICATION FEATURES

| Finish:     | Our naturally etched finishes will withstand the test of time. All finishes are<br>individually treated insuring consistency. Our meticulous application results<br>in a fixture that truly becomes "a one of a kind". |
|-------------|------------------------------------------------------------------------------------------------------------------------------------------------------------------------------------------------------------------------|
| Electrical: | Available in 8-15V                                                                                                                                                                                                     |
| Labels:     | ETL Standard Wet Label<br>C-ETL                                                                                                                                                                                        |

## Path / Area Light