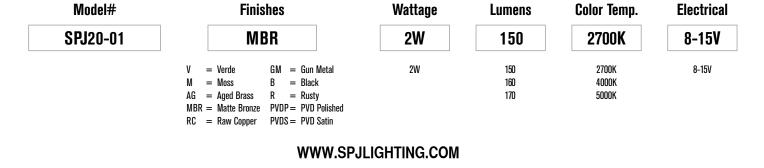

Finish: Matte Bronze

## SPECIFICATION FEATURES

| Finish:     | Our naturally etched finishes will withstand the test of time. All finishes are<br>individually treated insuring consistency. Our meticulous application results<br>in a fixture that truly becomes "a one of a kind". |
|-------------|------------------------------------------------------------------------------------------------------------------------------------------------------------------------------------------------------------------------|
| Electrical: | Available in 8-15V                                                                                                                                                                                                     |
| Labels:     | ETL Standard Wet Label<br>C-ETL                                                                                                                                                                                        |