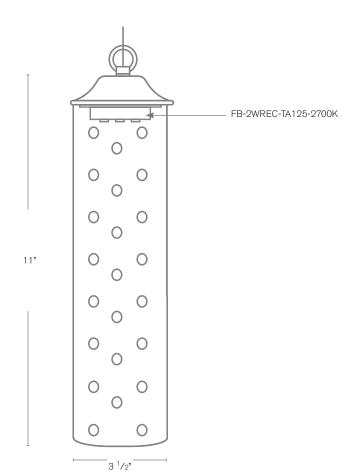

## **DESCRIPTION**

Model#: SPJ18-10B Material: Solid Brass Electrical: 9-15V

**Engine:** FB-2WREC-TA125-2700K

**Lumens:** 125 **Color Temp:** 2700K

Optic: Spot, Flood, Wide Flood,

Wide Angle Flood

**LED:** Nichia

**Wet Listed** 

| Model#    | Finishes                                                                                                                                             | Wattage | Optics                                          | Lumens | Color Temp.             | Electrica     |
|-----------|------------------------------------------------------------------------------------------------------------------------------------------------------|---------|-------------------------------------------------|--------|-------------------------|---------------|
| SPJ18-10B | MBR                                                                                                                                                  | 2W      | FLOOD                                           | 125    | 2700K                   | 9-15 <b>V</b> |
|           | V = Verde GM = Gun Metal   M = Moss B = Black   AG = Aged Brass R = Rusty   MBR = Matte Bronze PVDP PVD Polished   SB = Satin Brass PVDS = PVD Satin | 2W      | Spot<br>Flood<br>Wide Flood<br>Wide Angle Flood | 125    | 2700K<br>4000K<br>6500K | 9-15V         |