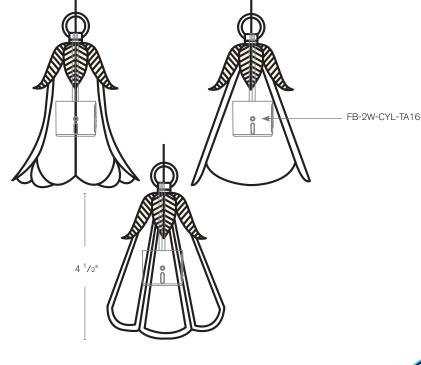

## **DESCRIPTION**

Model#: SPJ18-06 (upper left)
Model#: SPJ18-07 (center)
Model#: SPJ18-08 (upper right)

**Material:** Solid Brass **Electrical:** 8-15V

**Engine:** FB-2W-CYL-TA16

**Lumens:** 150 **Color Temp:** 2700K

Optic: Spot, Flood, Wide Flood,

Wide Angle Flood

**LED:** Nichia

4 <sup>1</sup>/2"

**Wet Listed** 

| Model#<br>SPJ18-06 | Finishes<br>V                                                                                                                                  | Wattage | Optics FLOOD                                    | Lumens<br>150 | Color Temp. 2700K       | Electrica<br>8-15V |
|--------------------|------------------------------------------------------------------------------------------------------------------------------------------------|---------|-------------------------------------------------|---------------|-------------------------|--------------------|
|                    |                                                                                                                                                | 2W      |                                                 |               |                         |                    |
|                    | V = Verde GM = Gun Metal M = Moss B = Black AG = Aged Brass R = Rusty MBR = Matte Bronze PVDP = PVD Polished SB = Satin Brass PVDS = PVD Satin | 2W      | Spot<br>Flood<br>Wide Flood<br>Wide Angle Flood | 150           | 2700K<br>4000K<br>5000K | 8-15V              |