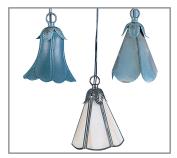

Model: **SPJ18-06**Finish: Verde / Upper Left
Model: **SPJ18-07** 

Finish: Bronze / Honey Iridescent

Model: **SPJ18-08**Finish: Verde / Upper Right

## **DESCRIPTION**

Model#: SPJ18-06 (upper left)
Model#: SPJ18-07 (center)
Model#: SPJ18-08 (upper right)

**Material:** Solid Brass **Electrical:** 8-15V

**Engine:** FB-2W-CYL-TA16

**Lumens:** 150 **Color Temp:** 2700K