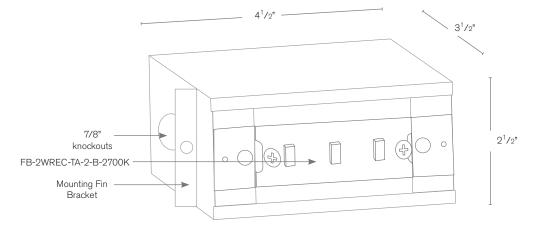

#### **DESCRIPTION**

Model#: SPJ17-FB-SM-BOX

Mounting: Recessed

FB-2WREC-TA-2-B-2700K Engine:

Color Temp: 2700k 9-15V, 120V **Electrical:** Lumens: 125 LED: Nichia

**Wet Listed** 

**ORDERING INFORMATION** 

#### **Finishes** Model# Wattage Color Temp. **Electrical** Lumens SPJ17-FB-SM-BOX SB **2W** 2700K 9-15V 125

2W 125 2700K 9-15V = Verde GM = Gun Metal = Moss B = Black 4000K 120V AG = Aged Brass R = Rusty 6500K MBR = Matte Bronze PVDP = PVD Polished SB = Solid Brass PVDS = PVD Satin