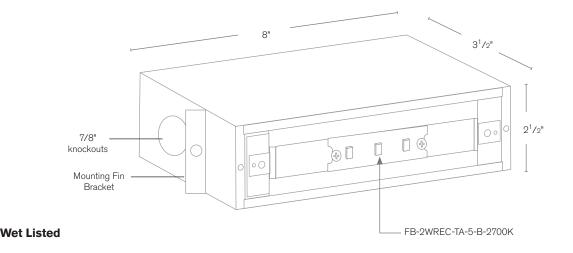

#### **DESCRIPTION**

Model#: SPJ17-FB-LG-Box

Mounting: Recessed

**Engine:** FB-2WREC-TA-5-B-2700K

Color Temp: 2700k 9-15V, 120V **Electrical:** 125 **Lumens:** 

LED: Nichia