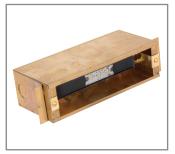

Model: SPJ17-FB-LG-Box

Finish: Raw Brass

#### **DESCRIPTION**

Model#: SPJ17-FB-LG-Box

Mounting: Recessed

**Engine:** FB-2WREC-TA-5-B-2700K

Color Temp: 2700k 9-15V, 120V **Electrical:** 125 **Lumens:** 

LED: Nichia