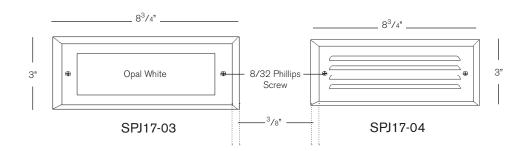

#### **DESCRIPTION**

Model#: SPJ17-FB-LG-Box

Mounting: Recessed

**Engine:** FB-2WREC-TA-5-B-2700K

Color Temp: 2700k 9-15V, 120V **Electrical:** 125 **Lumens:** 

LED: Nichia

#### **ORDERING INFORMATION**

| Model# |  |
|--------|--|
|--------|--|

SPJ17-FB-LG-BOX

| Finishes |   |
|----------|---|
| RB       |   |
|          | ╛ |

= Verde GM = Gun Metal B = Black = Moss R = Rusty AG = Aged Brass MBR = Matte Bronze PVDP = PVD Polished RB = Raw Brass PVDS = PVD Satin