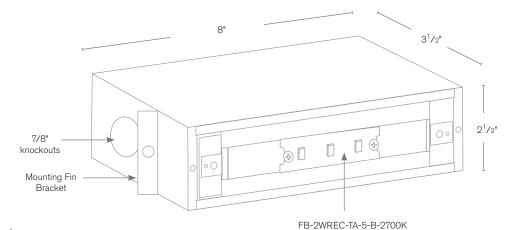

## **DESCRIPTION**

Model#: SPJ17-03 Mounting: Recessed

**Engine:** FB-2WREC-TA-5-B-2700K

 Color Temp:
 2700k

 Electrical:
 9-15V, 120V

 Lumens:
 125

LED: 125 Nichia

Wet Listed