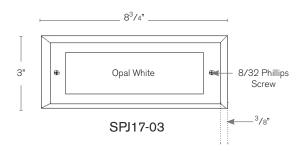

Model: **SPJ17-03** 

Finish: Raw Copper / Frost Acrylic

## **DESCRIPTION**

Model#: SPJ17-03 Mounting: Recessed

**Engine:** FB-2WREC-TA-5-B-2700K

 Color Temp:
 2700k

 Electrical:
 9-15V, 120V

 Lumens:
 125

LED: 125 Nichia

Wet Listed