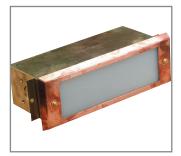

Model: **SPJ17-03** 

Finish: Raw Copper / Frost Acrylic

## **Step Light Recessed**