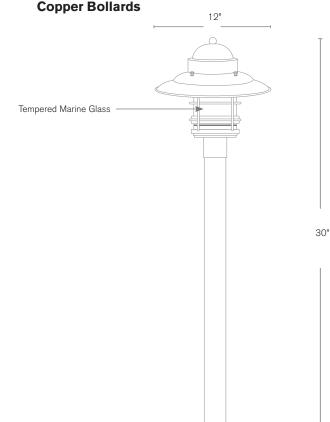

### Solid Brass & **Copper Bollards**

**DESCRIPTION** 

Model#:

Material:

Electrical:

Engine: Lumens:

Direct Burial or Anchor Mount

SPJ160-M

Solid Brass

300

12V or 120V FB-TAB-6W

LED: Nichia

Model: DM5 Deck Mount Option

**Wet Listed** 