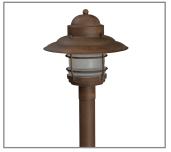

### Solid Brass & **Copper Bollards**

**DESCRIPTION** 

Model#:

Material:

Electrical:

Engine: Lumens:

Direct Burial or Anchor Mount

SPJ160-M

Solid Brass

300

12V or 120V FB-TAB-6W

LED: Nichia

Model: DM5 Deck Mount Option

**Wet Listed** 