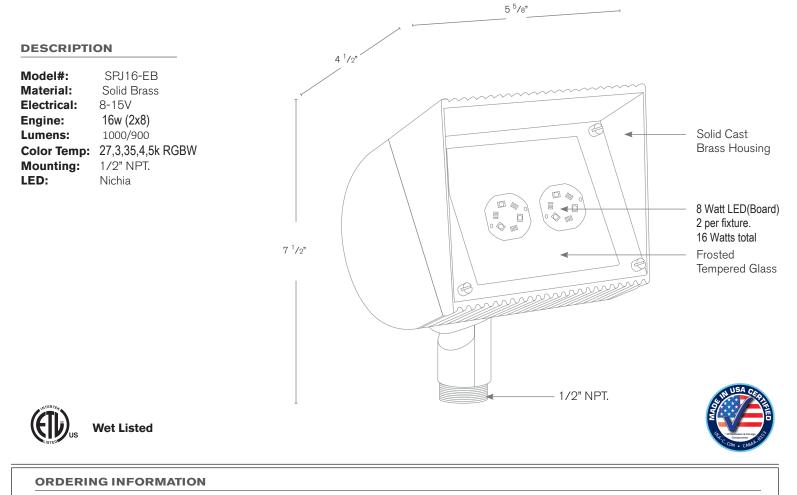

Model: **SPJ16-EB** Finish: Verde

## **Directional Flood Light**

## **SPECIFICATION FEATURES**

| Finish:     | Our naturally etched finishes will withstand the test of time. All finishes are<br>individually treated insuring consistency. Our meticulous application results<br>in a fixture that truly becomes "a one of a kind". |
|-------------|------------------------------------------------------------------------------------------------------------------------------------------------------------------------------------------------------------------------|
| Electrical: | Available in 8-15V                                                                                                                                                                                                     |
| Labels:     | ETL Standard Wet Label<br>C-ETL                                                                                                                                                                                        |

| Model#   | Finishes                                                                                                     |                                                                                                                             | Wattage    | Optics           | Lumens | Color Temp.                          | Electrical    |
|----------|--------------------------------------------------------------------------------------------------------------|-----------------------------------------------------------------------------------------------------------------------------|------------|------------------|--------|--------------------------------------|---------------|
| SPJ16-EB |                                                                                                              |                                                                                                                             |            | WIDE ANGLE FLOOD |        |                                      | 8-15 <b>V</b> |
|          | Standard<br>Finishes<br>MBR.Matte<br>Bronze<br>SB: Satin Brass<br>Premium<br>Finishes<br>V: Verde<br>M: Moss | PVD PREMIUM<br>PVDP:Polished<br>PVD Silver<br>PVDS Satin PVD<br>Silver<br>For Bronze,<br>Graphite, Black<br>Consult factory | 12W<br>16W | Wide Angle Flood |        | 27K<br>3K<br>35K<br>4K<br>5K<br>RGBW | 8-15V         |
|          | AB: Aged Brass<br>B: Etched Black<br>R: Rusty                                                                |                                                                                                                             | WWW.SPJ    | LIGHTING.COM     |        |                                      |               |