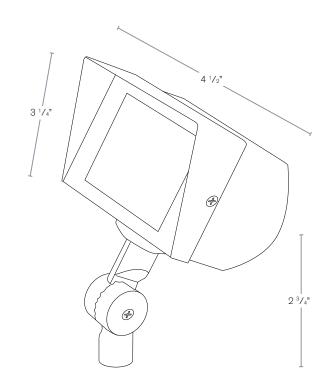

#### **DESCRIPTION**

Model#:SPJ-16EB-MINIMaterial:Solid BrassFinish:Matte BronzeElectrical:12V or 120VEngine:(2) FB-LS-4-350

Lumens: 700 Color Temp: 2700K Mounting: 1/2" NPT

**Wet Listed** 

| SPJ Approval      |                       |                        | Customer Approval |        |                   |             |
|-------------------|-----------------------|------------------------|-------------------|--------|-------------------|-------------|
| RDERING INFORMATI | ON                    |                        |                   |        |                   |             |
| Model#            | Finishes              |                        | Wattage           | Lumens | <b>Electrical</b> | Color Temp. |
| SPJ-16EB-MINI     |                       |                        | (2) 4W            | 700    |                   | 2700K       |
|                   | BRASS Standard Finish | RC Raw Copper          |                   |        | 12V               |             |
|                   | MBR Matte Bronze      | NC Natural Copper      |                   |        | 120V              |             |
|                   | V Verde               | PVD Premium            |                   |        |                   |             |
|                   | M Moss                | PVDP Polished PVD Si   |                   |        |                   |             |
|                   | AB Aged Brass         | PVDS Satin PVD Silver  | •                 |        |                   |             |
|                   | <b>B</b> Black        | PVDG PVD Graphite      |                   |        |                   |             |
|                   | R Rusty               | PVDBZ PVD Bronze       |                   |        |                   |             |
|                   | SB Satin Brass        | PVDBL PVD Black WWW.SP | JLIGHTING.COM     |        |                   |             |