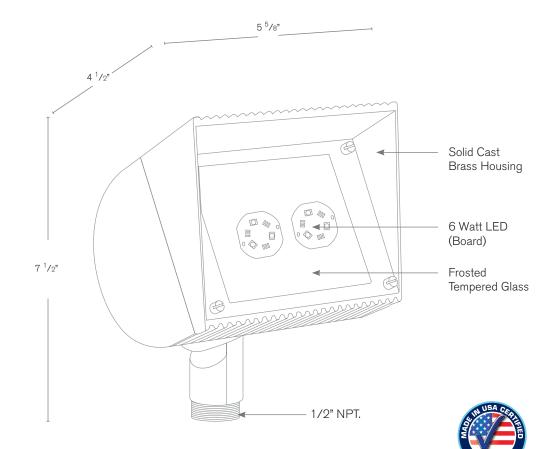

### **DESCRIPTION**

Model#: SPJ16-EB
Material: Solid Brass
Electrical: 8-15V
Engine: 12 Watt LED
Lumens: 600

Lumens: 600
Color Temp: 2700K
Mounting: 1/2" NPT.
LED: Nichia

**Wet Listed** 