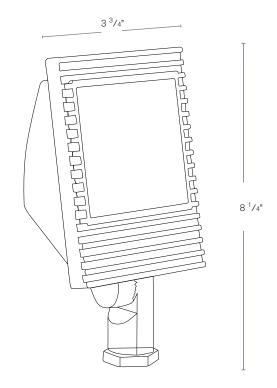

## **DESCRIPTION**

Model#: SPJ15-06CB Material: Cast Brass Finish: Matte Bronze

**Electrical:** 9-15V

**Engine:** FB-2WREC-TA-2-B-2700K

Lumens: 125 Color Temp: 2700 k Mounting: 1/2" NPT.

**Option:** 4.5W Sandwich (12v or 120v)