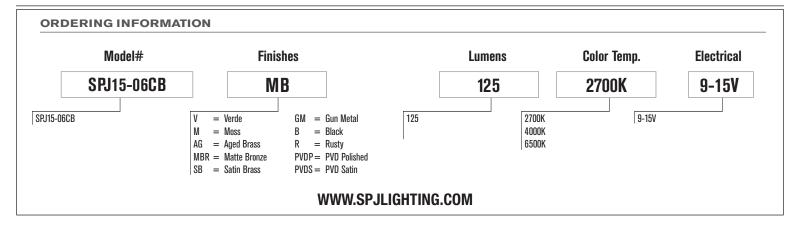

Model: SPJ15-06CB

Electrical:

Available in 9-15V

Labels:

ETL Standard Wet Label

C-ETL

## **DESCRIPTION**

Model#: SPJ15-06CB Material: Cast Brass Finish: Matte Bronze

**Electrical:** 9-15V

**Engine:** FB-2WREC-TA-2-B-2700K

Lumens: 125 Color Temp: 2700 k Mounting: 1/2" NPT.

**Option:** 4.5W Sandwich (12v or 120v)