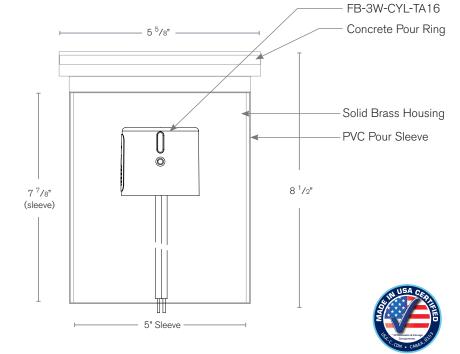

Lumens

Concrete Pour Sleeve Model: SPJ13-16-PS

**Optional:** Solid Brass

Wet Listed