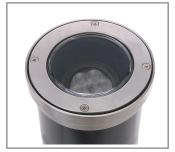

Model: SPJ13-16-F

## SPJ13-16-F

SPJ13-16-C

SPJ13-25

**Well Light** 

## **DESCRIPTION**

Model#: SPJ13-16-F Material: Solid Brass Color Temp: 2700K

Spot, Flood, Wide Flood, Optic:

Wide Angle Flood

LED: Nichia

Lamp Electrical FR-1W-CYL-TA16 **Options:** 

| FB-1W-CYL-TA16 | 8-15v         | 80  |
|----------------|---------------|-----|
| FB-2W-CYL-TA16 | 8-15v         | 150 |
| FB-3W-CYL-TA16 | 8-15v         | 200 |
| FB-6W-CYL-TA16 | 12-15v , 120v | 300 |
| FB-8W-CYL-TA16 | 12-15v , 120v | 580 |