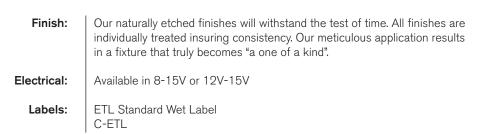

Model: SPJ13-14S

## Forever Bright

## **SPECIFICATION FEATURES**





## ORDERING INFORMATION

| Model#<br>SPJ13-14S | Finishes SB                                                                        |                                                                                     | Wattage<br>2W              | Optics<br>Wide Angle<br>Flood                   | Lumens                         | Color Temp. 2700K       | Electrica<br>8-15 <b>V</b> |
|---------------------|------------------------------------------------------------------------------------|-------------------------------------------------------------------------------------|----------------------------|-------------------------------------------------|--------------------------------|-------------------------|----------------------------|
|                     | V = Verde<br>M = Moss<b