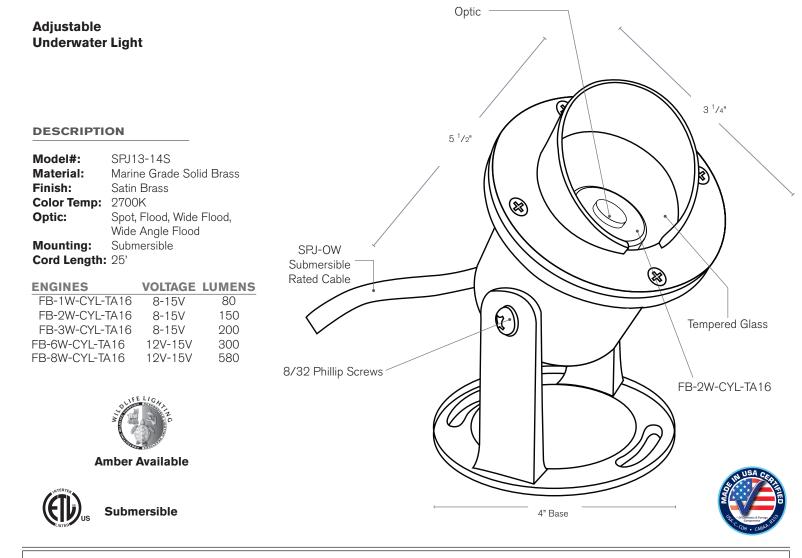

Model: SPJ13-14S

## ORDERING INFORMATION

| Model#<br>SPJ13-14S | Finishes SB                                                                        |                                                                                     | Wattage<br>2W              | Optics<br>Wide Angle<br>Flood                   | Lumens                         | Color Temp. 2700K       | Electrica<br>8-15 <b>V</b> |
|---------------------|------------------------------------------------------------------------------------|-------------------------------------------------------------------------------------|----------------------------|-------------------------------------------------|--------------------------------|-------------------------|----------------------------|
|                     | V = Verde<br>M = Moss<br>AG = Aged Brass<br>MBR = Matte Bronze<br>SB = Satin Brass | GM = Gun Metal<br>B = Black<br>R = Rusty<br>PVDP = PVD Polished<br>PVDS = PVD Satin | 1W<br>2W<br>3W<br>6W<br>8W | Spot<br>Flood<br>Wide Flood<br>Wide Angle Flood | 80<br>150<br>200<br>300<br>580 | 2700K<br>4000K<br>5000K | 8-15V<br>12V-15V           |
|                     |                                                                                    | www.s                                                                               | PJLIGHTIN                  | G.COM                                           |                                |                         |                            |