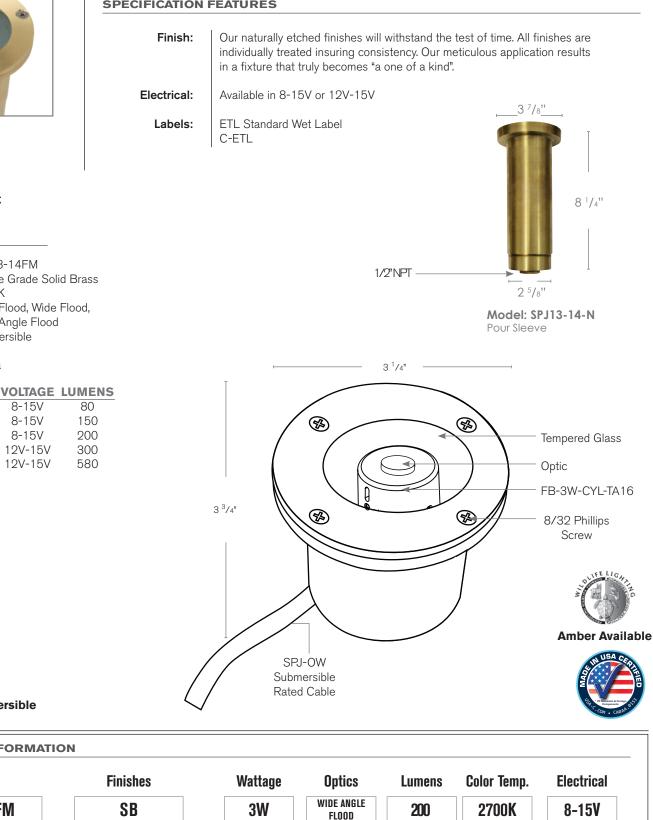

## DESCRIPTION

Model#:

Material:

Mounting: Cord Length: 25'

**ENGINES** 

FB-1W-CYL-TA16

FB-2W-CYL-TA16

FB-3W-CYL-TA16

FB-6W-CYL-TA16

FB-8W-CYL-TA16

**Optic:** 

LED:

## **SPECIFICATION FEATURES**

WWW.SPJLIGHTING.COM

1W

2W

3W

6W

8W

Spot

Flood

Wide Flood

Wide Angle Flood

80

150

200

300

580

2700K

4000K

5000K

8-15V

12V-15V