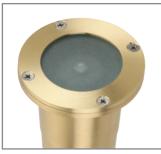

Model: SPJ13-14FM Finish: Satin Brass

## **Adjustable Underwater Light**

Color Temp: 2700K

SPJ13-14FM

Marine Grade Solid Brass

Spot, Flood, Wide Flood,

8-15V

8-15V

8-15V