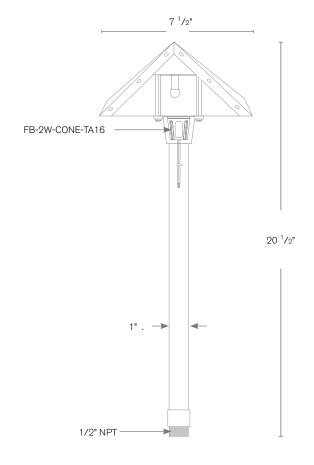

#### **DESCRIPTION**

Model#: SPJ11-02 Material: Solid Brass Electrical: 8-15V

FB-2W-Cone-TA16 Engine:

150 Lumens: Color Temp: 2700 k

1/2" NPT. Dual Fin Spike Incl. Mounting:

LED: Nichia

Wet Listed

| Model#   | Finishes                                                                | Wattage | Lumens | Color Temp. | Electrica     |
|----------|-------------------------------------------------------------------------|---------|--------|-------------|---------------|
| SPJ11-02 | MBR                                                                     | 2W      | 150    | 2700K       | 8-15 <b>V</b> |
|          | V = Verde GM = Gun Metal                                                | 2W      | 150    | 2700K       | 8-15V         |
|          | M = Moss $B = Black$                                                    |         | 160    | 4000K       |               |
|          | AG = Aged Brass R = Rusty                                               |         | 170    | 5000K       |               |
|          | MBR = Matte Bronze PVDP = PVD Polished RC = Raw Copper PVDS = PVD Satin |         |        |             |               |